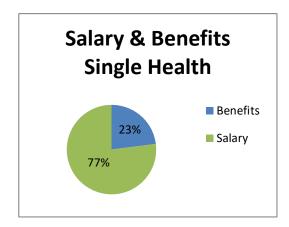

## **Barron County Salary & Benefit Statement**

| Salary | \$25.00 | /hr | 52,000.00 |
|--------|---------|-----|-----------|
|        |         |     |           |

| Benefits             |    | SINGLE    |    | FAMILY    |  |
|----------------------|----|-----------|----|-----------|--|
| Health Insurance     | \$ | 9,600.48  | \$ | 22,942.32 |  |
| Wisconsin Retirement | \$ | 3,536.00  | \$ | 3,536.00  |  |
| Social Security      | \$ | 3,224.00  | \$ | 3,224.00  |  |
| Medicare             | \$ | 754.00    | \$ | 754.00    |  |
| Total Benefits       | \$ | 17,114.48 | \$ | 30,456.32 |  |