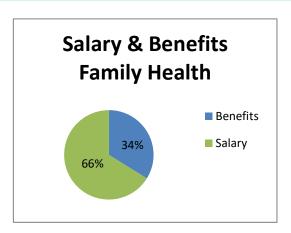

## **Barron County Salary & Benefit Statement**

| Salary | \$25.00 | /hr | 52,000.00 |
|--------|---------|-----|-----------|
|        |         |     |           |

| Benefits             |    | SINGLE    |    | FAMILY    |  |
|----------------------|----|-----------|----|-----------|--|
| Health Insurance     | \$ | 9,600.48  | \$ | 22,942.32 |  |
| Wisconsin Retirement | \$ | 3,536.00  | \$ | 3,536.00  |  |
| Social Security      | \$ | 3,224.00  | \$ | 3,224.00  |  |
| Medicare             | \$ | 754.00    | \$ | 754.00    |  |
| Total Benefits       | \$ | 17,114.48 | \$ | 30,456.32 |  |