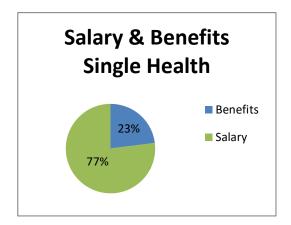

## **Barron County Salary & Benefit Statement**

| Salary | \$20.00 | /hr \$ | 41,600.00 |
|--------|---------|--------|-----------|
|        |         |        |           |

| Benefits             |    | SINGLE    |    | FAMILY    |  |
|----------------------|----|-----------|----|-----------|--|
| Health Insurance     | \$ | 9,600.48  | \$ | 22,942.32 |  |
| Wisconsin Retirement | \$ | 2,828.80  | \$ | 2,828.80  |  |
| Social Security      | \$ | 2,579.20  | \$ | 2,579.20  |  |
| Medicare             | \$ | 603.20    | \$ | 603.20    |  |
| Total Benefits       | \$ | 15,611.68 | \$ | 28,953.52 |  |