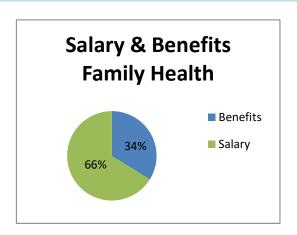

## **Barron County Salary & Benefit Statement**

| Salary | \$20.00 | /hr \$ | 41,600.00 |
|--------|---------|--------|-----------|
|        |         |        |           |

| Benefits             |    | SINGLE    |    | FAMILY    |  |
|----------------------|----|-----------|----|-----------|--|
| Health Insurance     | \$ | 9,600.48  | \$ | 22,942.32 |  |
| Wisconsin Retirement | \$ | 2,828.80  | \$ | 2,828.80  |  |
| Social Security      | \$ | 2,579.20  | \$ | 2,579.20  |  |
| Medicare             | \$ | 603.20    | \$ | 603.20    |  |
| Total Benefits       | \$ | 15,611.68 | \$ | 28,953.52 |  |