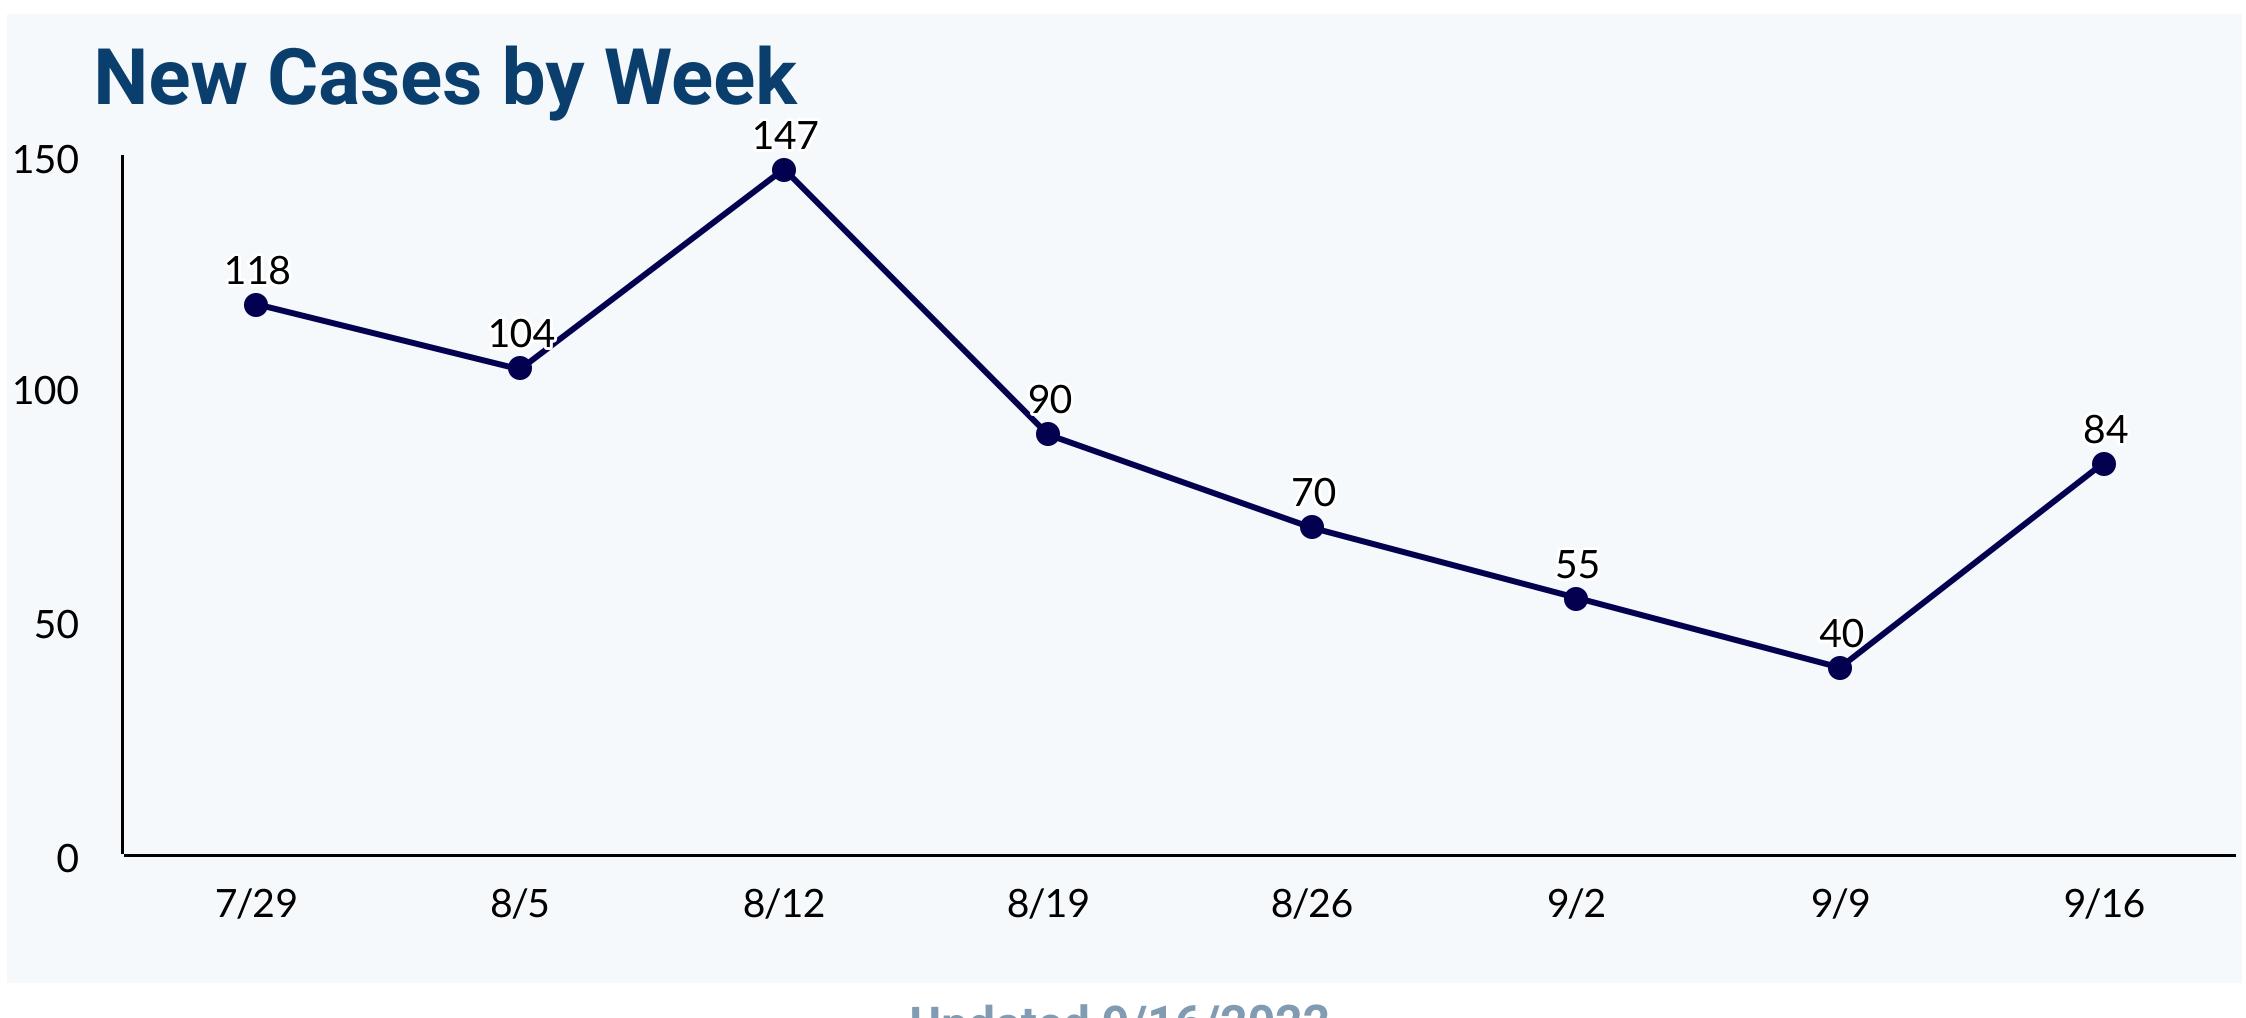

k and take other precautions if you are at high risk for severe illness.</li> <li>Stay up to date with COVID-19 vaccines</li> <li>Get tested if you have symptoms</li> </ul> |
| HIGH   | <ul> <li>Wear a mask indoors in public</li> <li>Stay up to date with COVID-19 vaccines</li> <li>Get tested if you have symptoms</li> <li>Take additional precautions as needed if you are at high risk for severe illness.</li> </ul>                |

DHHS

For more information visit- <u>https://bit.ly/community\_levels</u>

\*People may choose to mask at any time. People with symptoms, a positive test, or exposure to COVID-19 should wear a mask.







## Since Last Report 142 total deaths

## **Vaccination Rates**



For more information visit- https://www.dhs.wisconsin.gov/covid-19/vaccine-data.htm#summary



**Updated 9/16/2022**