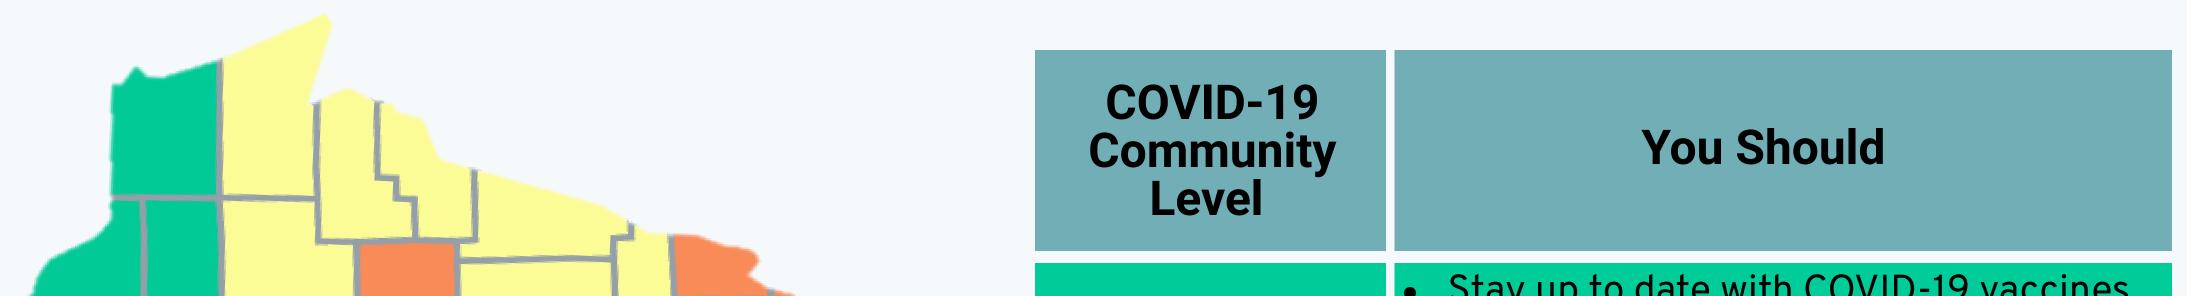

## Barron County **BARRON COUNTY COVID-19 WEEKLY REPORT**

COVID-19 Community Levels are a new tool to help communities decide what prevention steps to take based on the latest data. Levels can be low, medium, or high and are determined by looking at hospital beds being used, hospital admissions, and the total number of new COVID-19 cases in an area. Take precautions to protect yourself and others from COVID-19 based on the COVID-19 Community Level in your area.

\*These recommendations DO NOT APPLY IN HEALTHCARE SETTINGS such as hospitals and nursing homes.

| LOW    | <ul> <li>Stay up to date with COVID-19 vaccines</li> <li>Get tested if you have symptoms</li> </ul>                                                                                                                                                  |
|--------|------------------------------------------------------------------------------------------------------------------------------------------------------------------------------------------------------------------------------------------------------|
| MEDIUM | <ul> <li>Talk to your doctor about whether or not you need to wear a mask and take other precautions if you are at high risk for severe illness.</li> <li>Stay up to date with COVID-19 vaccines</li> <li>Get tested if you have symptoms</li> </ul> |
| HIGH   | <ul> <li>Wear a mask indoors in public</li> <li>Stay up to date with COVID-19 vaccines</li> <li>Get tested if you have symptoms</li> <li>Take additional precautions as needed if you are at high risk for severe illness.</li> </ul>                |

DHHS

For more information visit- <u>https://bit.ly/community\_levels</u>

\*People may choose to mask at any time. People with symptoms, a positive test, or exposure to COVID-19 should wear a mask.