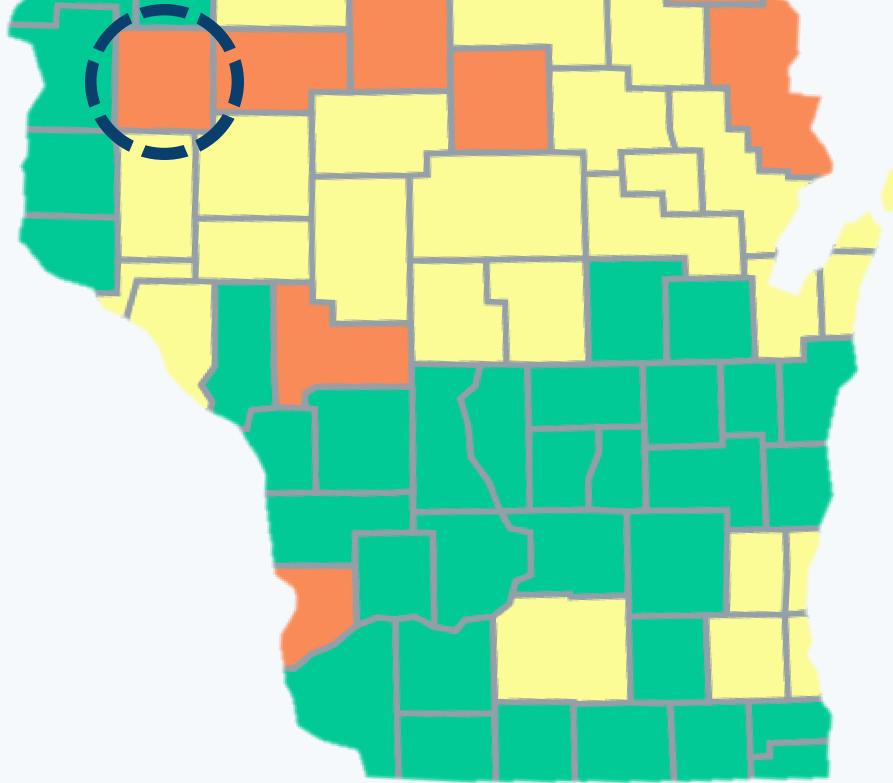

## Barron County **BARRON COUNTY COVID-19 WEEKLY REPORT**

COVID-19 Community Levels are a new tool to help communities decide what prevention steps to take based on the latest data. Levels can be low, medium, or high and are determined by looking at hospital beds being used, hospital admissions, and the total number of new COVID-19 cases in an area. Take precautions to protect yourself and others from COVID-19 based on the COVID-19 Community Level in your area.