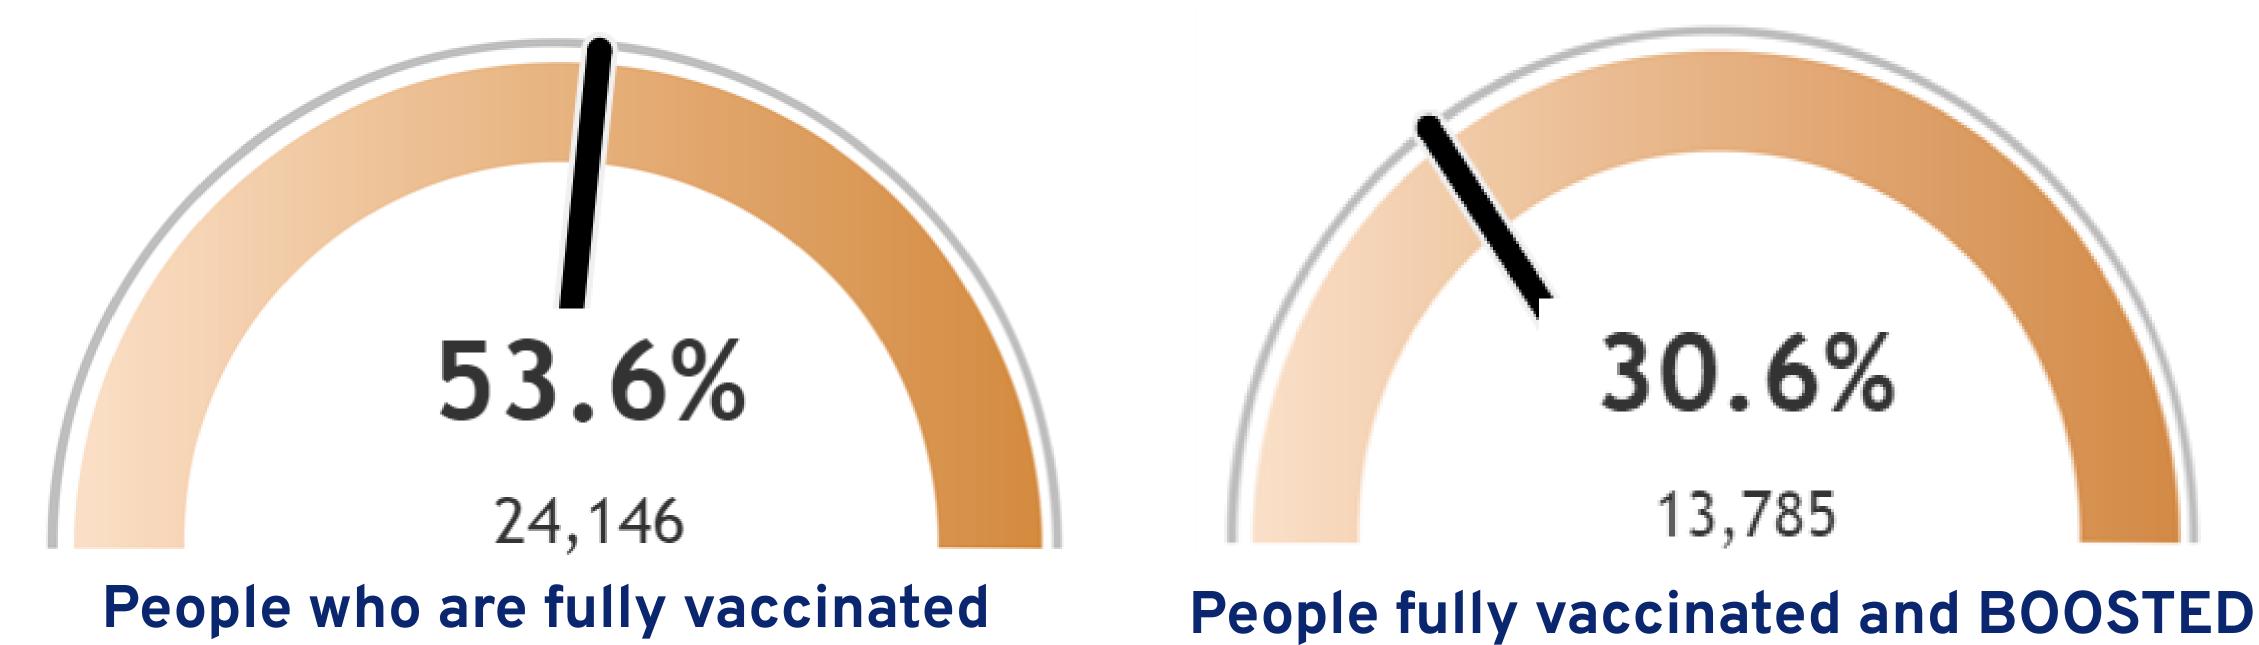

## **Vaccination Rates**

For more information visit- https://www.dhs.wisconsin.gov/covid-19/vaccine-data.htm#summary

**Updated 9/16/2022**