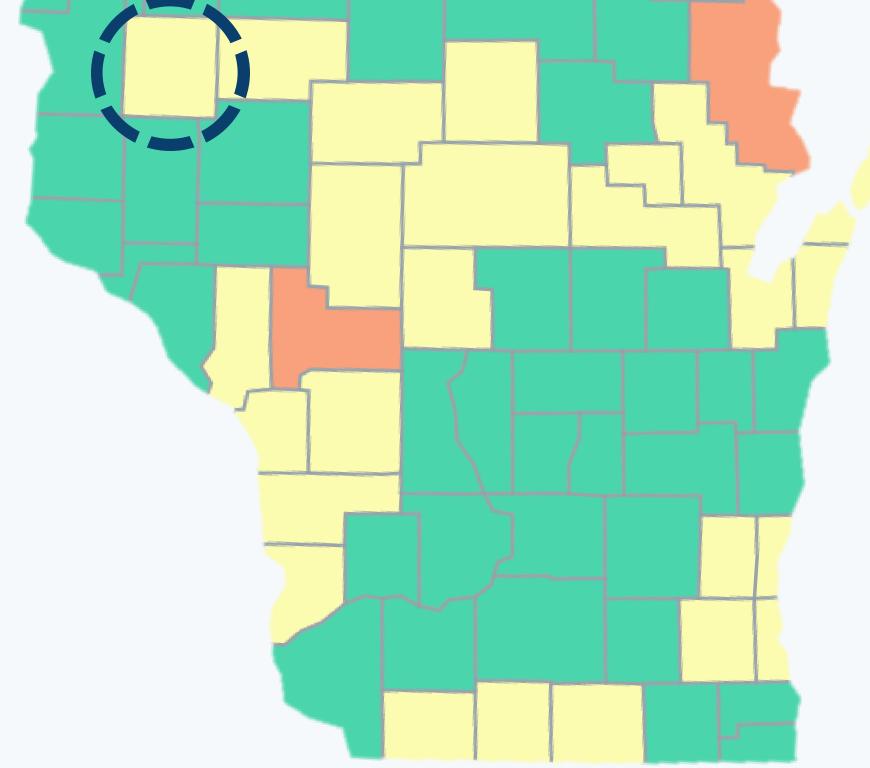

## Barron County **BARRON COUNTY COVID-19 WEEKLY REPORT**

COVID-19 Community Levels are a new tool to help communities decide what prevention steps to take based on the latest data. Levels can be low, medium, or high and are determined by looking at hospital beds being used, hospital admissions, and the total number of new COVID-19 cases in an area. Take precautions to protect yourself and others from COVID-19 based on the COVID-19 Community Level in your area.