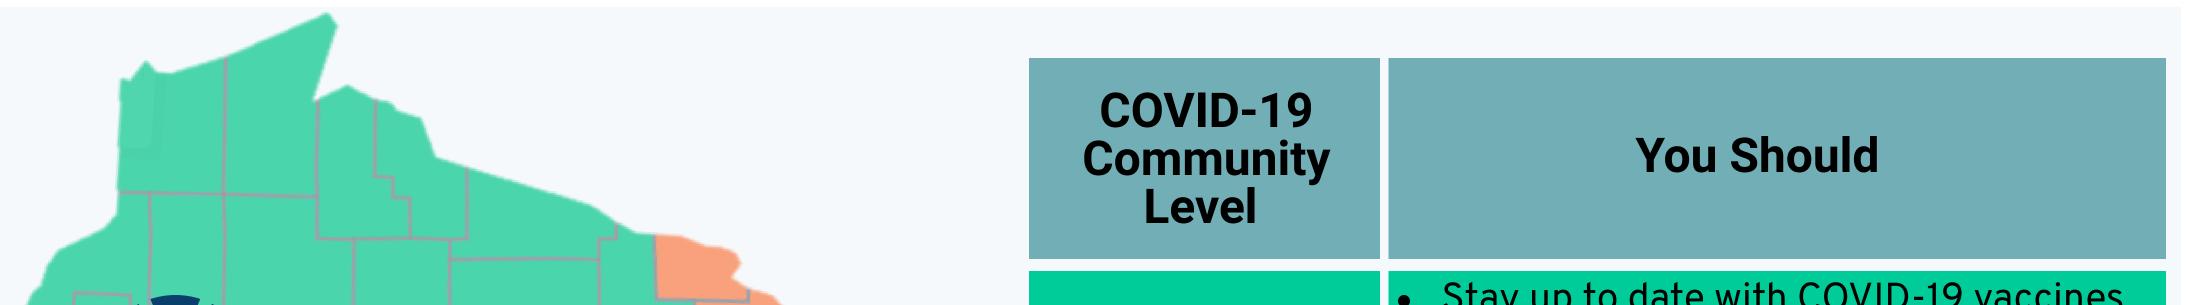

## Barron County **BARRON COUNTY COVID-19 WEEKLY REPORT**

COVID-19 Community Levels are a new tool to help communities decide what prevention steps to take based on the latest data. Levels can be low, medium, or high and are determined by looking at hospital beds being used, hospital admissions, and the total number of new COVID-19 cases in an area. Take precautions to protect yourself and others from COVID-19 based on the COVID-19 Community Level in your area.

\*These recommendations DO NOT APPLY IN HEALTHCARE SETTINGS such as hospitals and nursing homes.

| LOW    | <ul> <li>Get tested if you have symptoms</li> </ul>                                                                                                                                                                                                  |
|--------|------------------------------------------------------------------------------------------------------------------------------------------------------------------------------------------------------------------------------------------------------|
| MEDIUM | <ul> <li>Talk to your doctor about whether or not you need to wear a mask and take other precautions if you are at high risk for severe illness.</li> <li>Stay up to date with COVID-19 vaccines</li> <li>Get tested if you have symptoms</li> </ul> |
| HIGH   | <ul> <li>Wear a mask indoors in public</li> <li>Stay up to date with COVID-19 vaccines</li> <li>Get tested if you have symptoms</li> <li>Take additional precautions as needed if you are at high risk for severe illness.</li> </ul>                |

DHHS

For more information visit- <u>https://bit.ly/community\_levels</u>

\*People may choose to mask at any time. People with symptoms, a positive test, or exposure to COVID-19 should wear a mask.

Cases