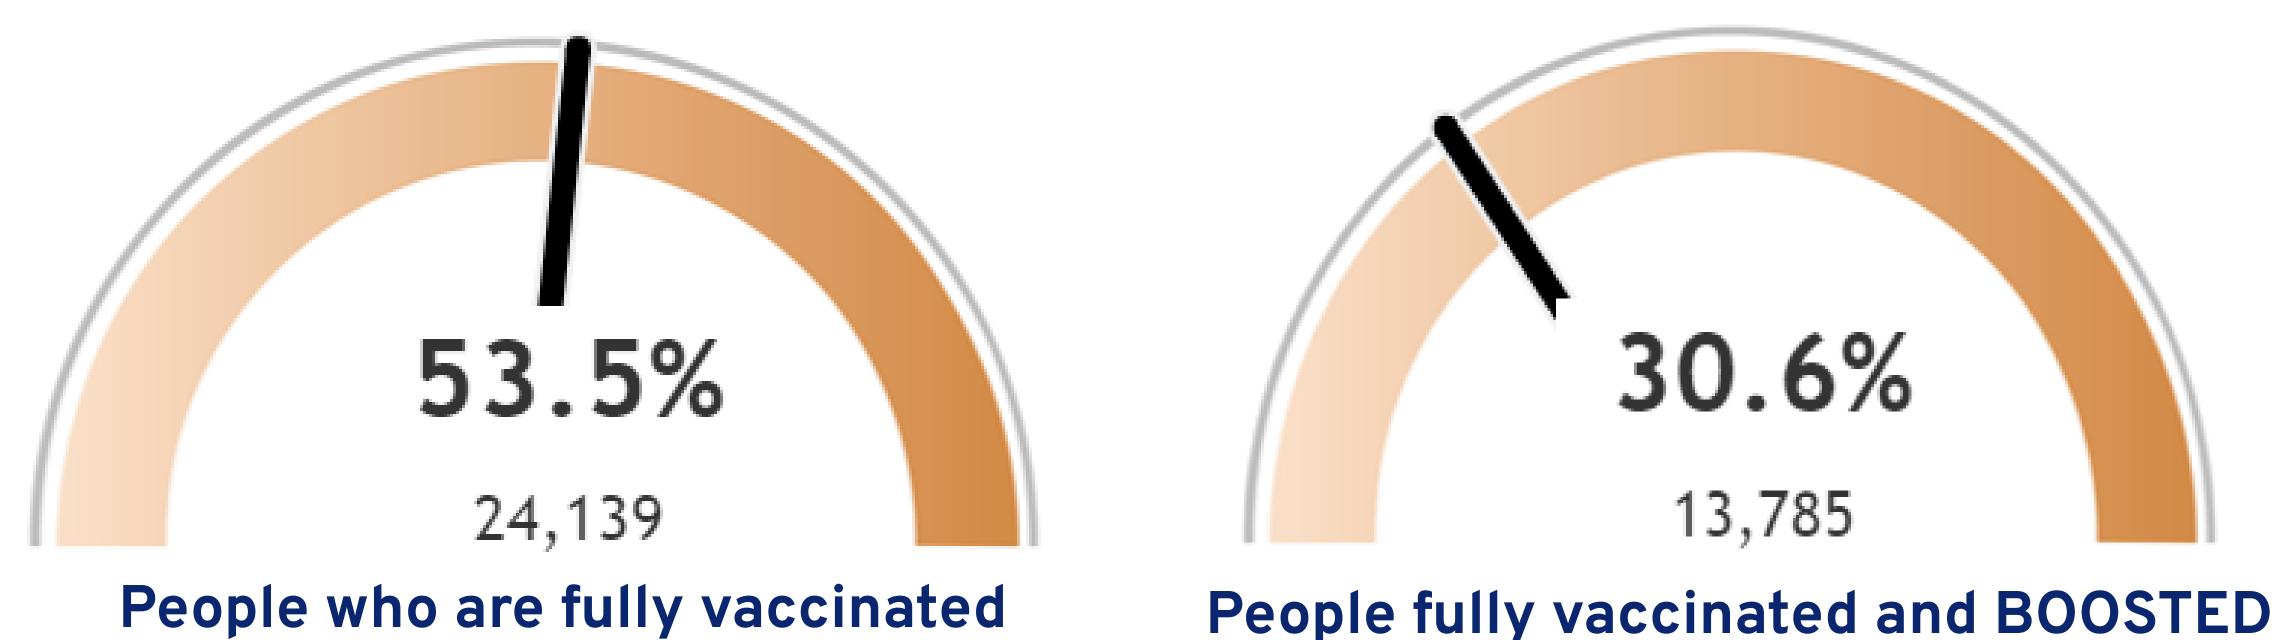

tor about whether or not you need to wear a mask and take other precautions if you are at high risk for severe illness.</li> <li>Stay up to date with COVID-19 vaccines</li> <li>Get tested if you have symptoms</li> </ul> |
| HIGH   | <ul> <li>Wear a mask indoors in public</li> <li>Stay up to date with COVID-19 vaccines</li> <li>Get tested if you have symptoms</li> <li>Take additional precautions as needed if you are at high risk for severe illness.</li> </ul>                |

DHHS

For more information visit- <u>https://bit.ly/community\_levels</u>

\*People may choose to mask at any time. People with symptoms, a positive test, or exposure to COVID-19 should wear a mask.

Cases







## Since Last Report 14,323 total cases

## Since Last Report 141 total deaths

## **Vaccination Rates**





**Updated 9/9/2022**