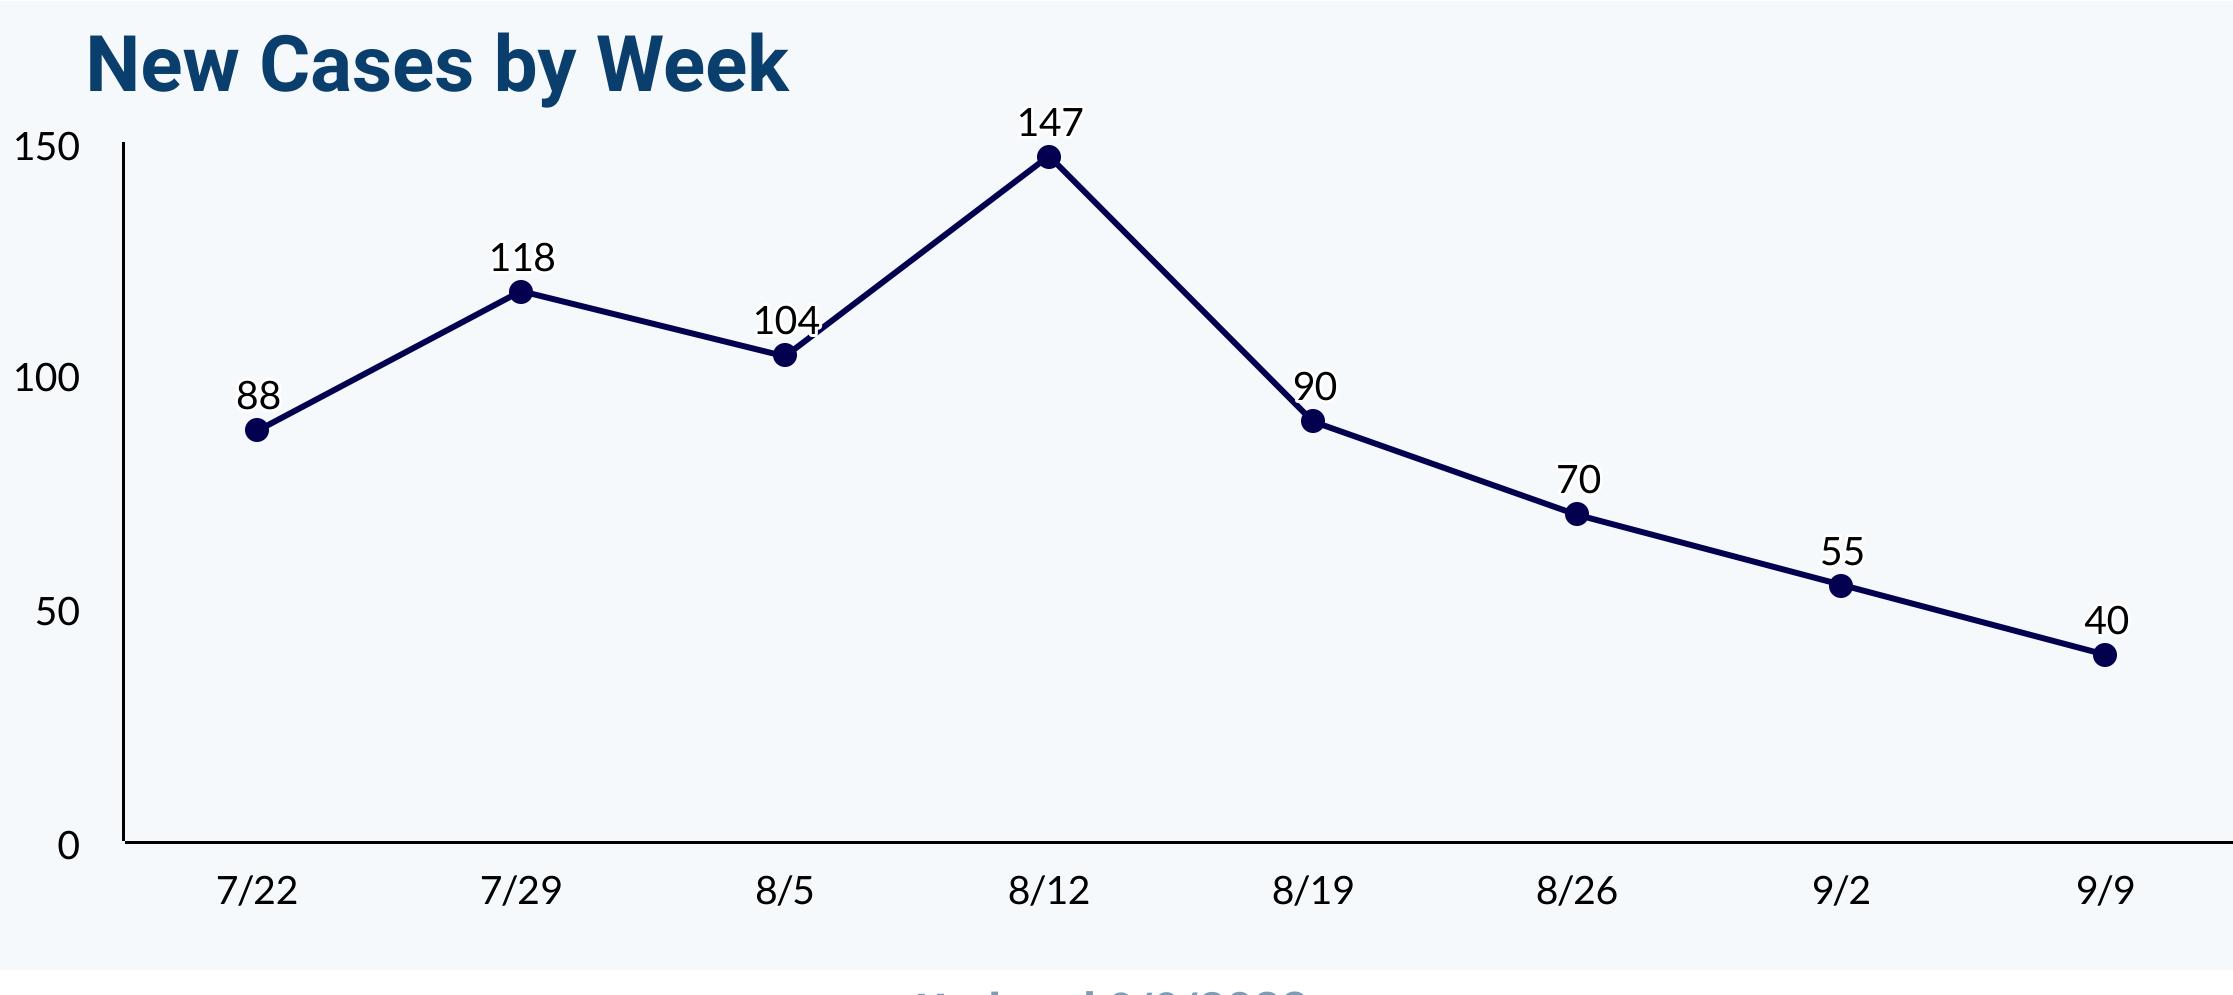

r about whether or not you need to wear a mask and take other precautions if you are at high risk for severe illness.</li> <li>Stay up to date with COVID-19 vaccines</li> <li>Get tested if you have symptoms</li> </ul> |
| HIGH   | <ul> <li>Wear a mask indoors in public</li> <li>Stay up to date with COVID-19 vaccines</li> <li>Get tested if you have symptoms</li> <li>Take additional precautions as needed if you are at high risk for severe illness.</li> </ul>                |

DHHS

For more information visit- <u>https://bit.ly/community\_levels</u>

\*People may choose to mask at any time. People with symptoms, a positive test, or exposure to COVID-19 should wear a mask.

Cases







## Since Last Report 14,323 total cases

## Since Last Report 141 total deaths

## **Vaccination Rates**





**Updated 9/9/2022**