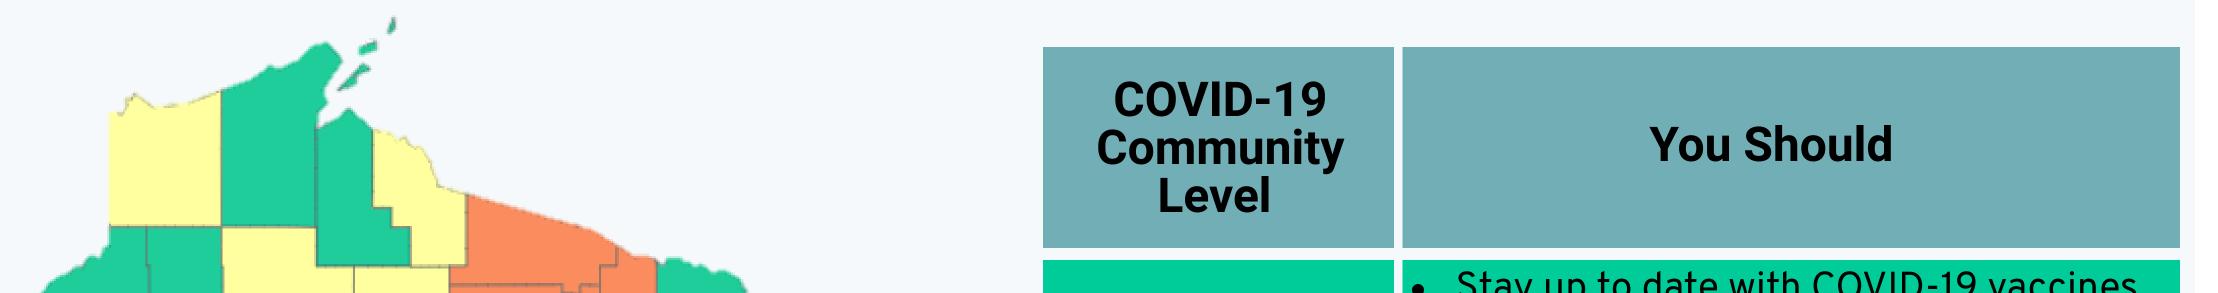

### **COVID-19 Community Level**

COVID-19 Community Levels are a new tool to help communities decide what prevention steps to take based on the latest data. Levels can be low, medium, or high and are determined by looking at hospital beds being used, hospital admissions, and the total number of new COVID-19 cases in an area. Take precautions to protect yourself and others from COVID-19 based on the COVID-19 Community Level in your area.

\*These recommendations DO NOT APPLY IN HEALTHCARE SETTINGS such as hospitals and nursing homes.

| LOW    | <ul> <li>Stay up to date with COVID-19 vaccines</li> <li>Get tested if you have symptoms</li> </ul>                                                                                                                                                  |
|--------|------------------------------------------------------------------------------------------------------------------------------------------------------------------------------------------------------------------------------------------------------|
| MEDIUM | <ul> <li>Talk to your doctor about whether or not you need to wear a mask and take other precautions if you are at high risk for severe illness.</li> <li>Stay up to date with COVID-19 vaccines</li> <li>Get tested if you have symptoms</li> </ul> |
| HIGH   | <ul> <li>Wear a mask indoors in public</li> <li>Stay up to date with COVID-19 vaccines</li> <li>Get tested if you have symptoms</li> <li>Take additional precautions as needed if you are at high risk for severe illness.</li> </ul>                |