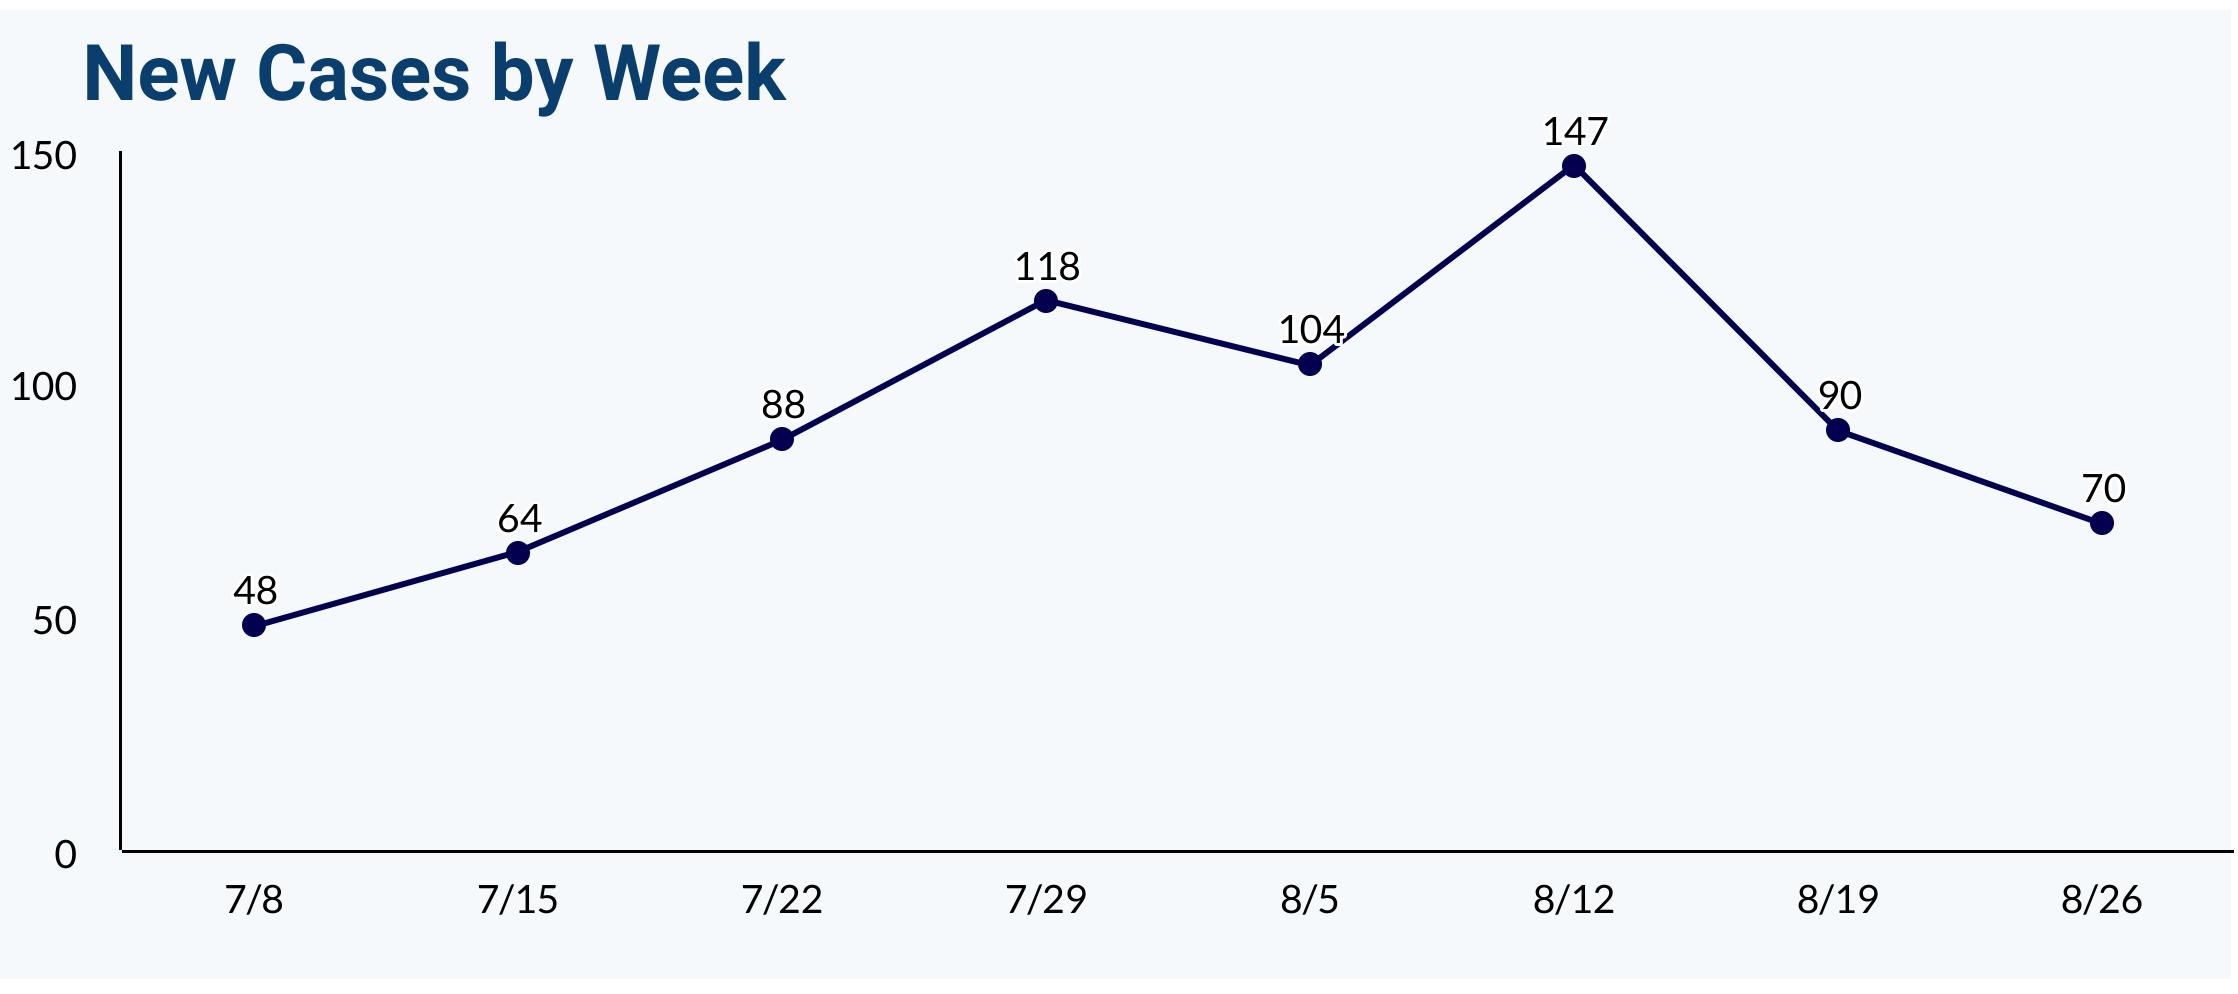

if you are at high risk for severe illness.</li> <li>Stay up to date with COVID-19 vaccines</li> <li>Get tested if you have symptoms</li> </ul> |
| HIGH   | <ul> <li>Wear a mask indoors in public</li> <li>Stay up to date with COVID-19 vaccines</li> <li>Get tested if you have symptoms</li> <li>Take additional precautions as needed if you are at high risk for severe illness.</li> </ul>                |

For more information visit- <u>https://bit.ly/community\_levels</u>

\*People may choose to mask at any time. People with symptoms, a positive test, or exposure to COVID-19 should wear a mask.









# Since Last Report 14,268 total cases

## Since Last Report 141 total deaths

### **Vaccination Rates**



#### People who are fully vaccinated

#### **People fully vaccinated and BOOSTED**



**Updated 8/26/2022**