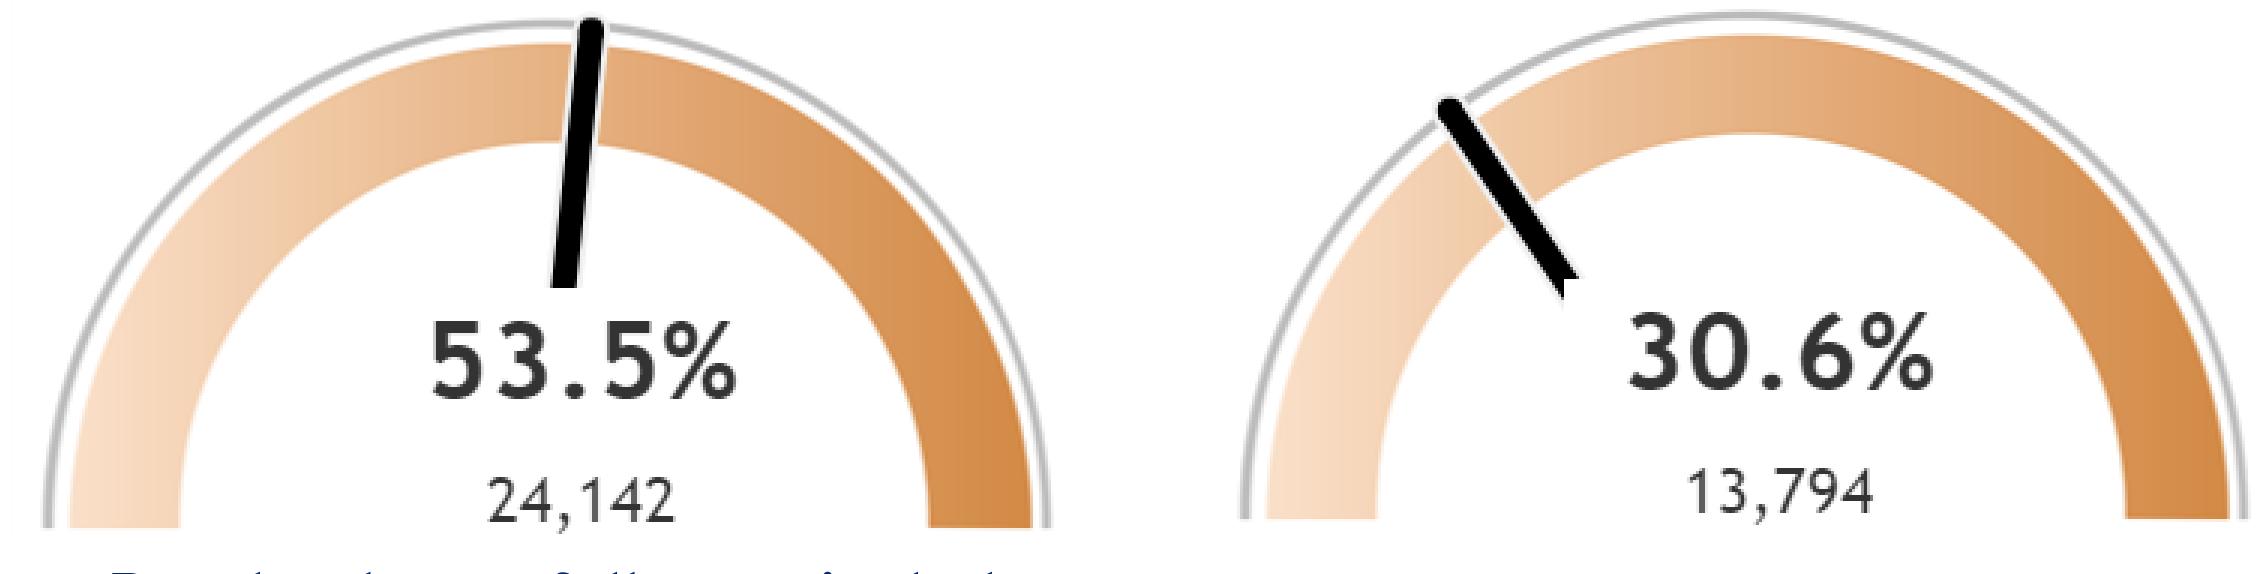

### **Vaccination Rates**

#### People who are fully vaccinated

#### **People fully vaccinated and BOOSTED**

**Updated 8/26/2022**