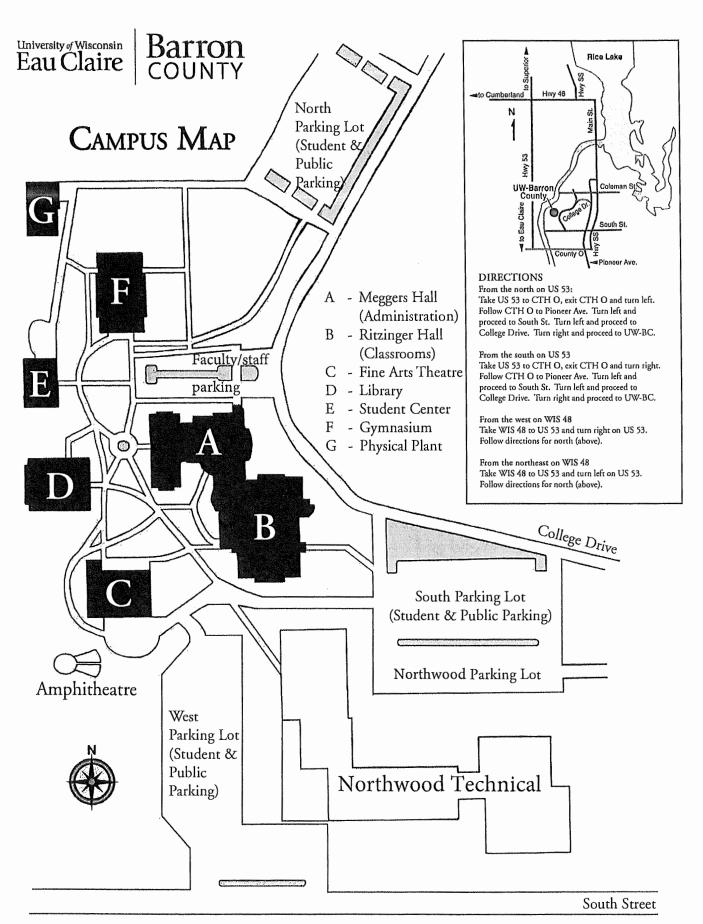

#### Resolution to Enter into Lease Agreement With Rice Lake Area Schools for Buildings Located @ University of Wisconsin EC-Barron County