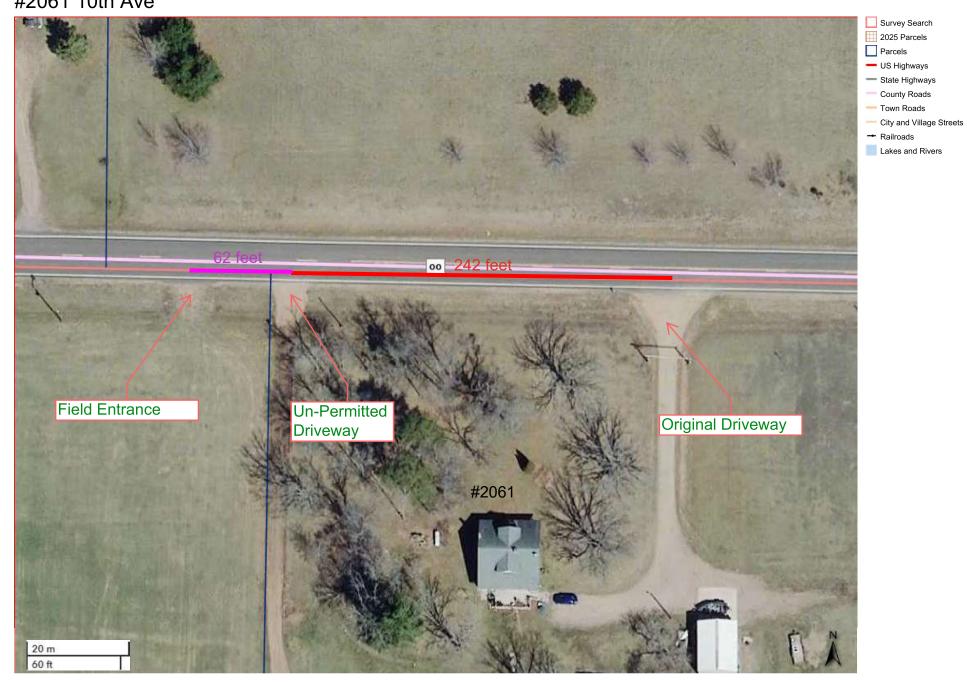

## Driveways on CTH OO #2061 10th Ave

Re: Driveway Permit

Dear Mr. Braun,

I am writing to inform you that your driveway permit application, dated February 10, 2024 has been denied. Per the Barron County Highway Access Ordinance, there needs to be at least 200 feet of spacing between the driveway and the next closest driveway on the same side of the highway. There is an existing driveway 60 feet west of your driveway. I've attached a copy of the permit application denial.

Failure to resolve this issue will result in removal of the driveway connection to the County Trunk Highway. I recommend working with the landowner to the west to share driveway access, thereby removing one of the driveways to conform with the 200 foot minimum spacing requirement.