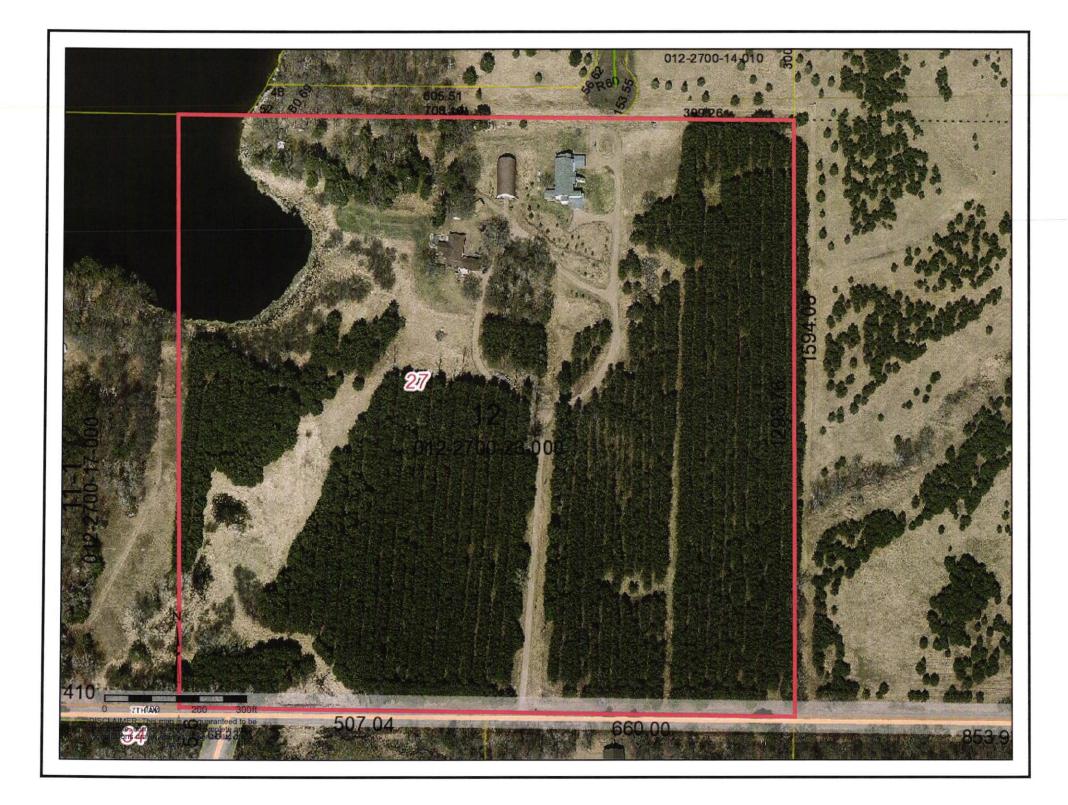

Requests a special exception to establish resort lodging utilizing an existing duplex and add a 30' x 50' accessory structure to a seasonal campground in a Recreational-Residential district, property described as prt SE-SW, consisting of approx 31.6 acres, located in Section 27, T33N, R10W, Town of Chetek, Barron County, Wisconsin.

## ORDINANCES RELATING TO HEARING

Appeal: 3929

Applicant/Owner: Quinn C. & Brandy L. Johnson

Previous Appeals: #2458, 2526 & 3908

**Request:** A special exception to establish resort lodging utilizing an existing duplex and add a 30' x 50' accessory structure to a seasonal campground in a Recreational-Residential district, in the Town of Chetek.