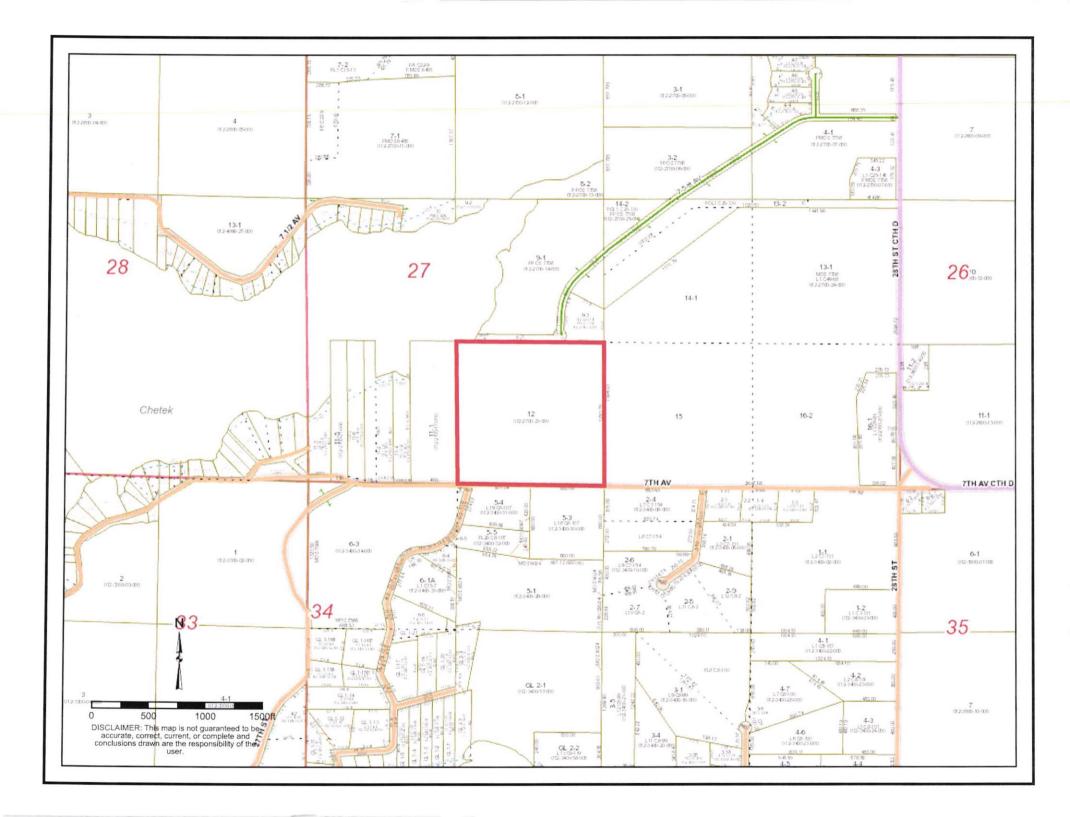

Requests a special exception to establish resort lodging utilizing an existing duplex and add a 30' x 50' accessory structure to a seasonal campground in a Recreational-Residential district, property described as prt SE-SW, consisting of approx 31.6 acres, located in Section 27, T33N, R10W, Town of Chetek, Barron County, Wisconsin.

## ORDINANCES RELATING TO HEARING

Appeal: 3929

Applicant/Owner: Quinn C. & Brandy L. Johnson

Previous Appeals: #2458, 2526 & 3908

**Request:** A special exception to establish resort lodging utilizing an existing duplex and add a 30' x 50' accessory structure to a seasonal campground in a Recreational-Residential district, in the Town of Chetek.