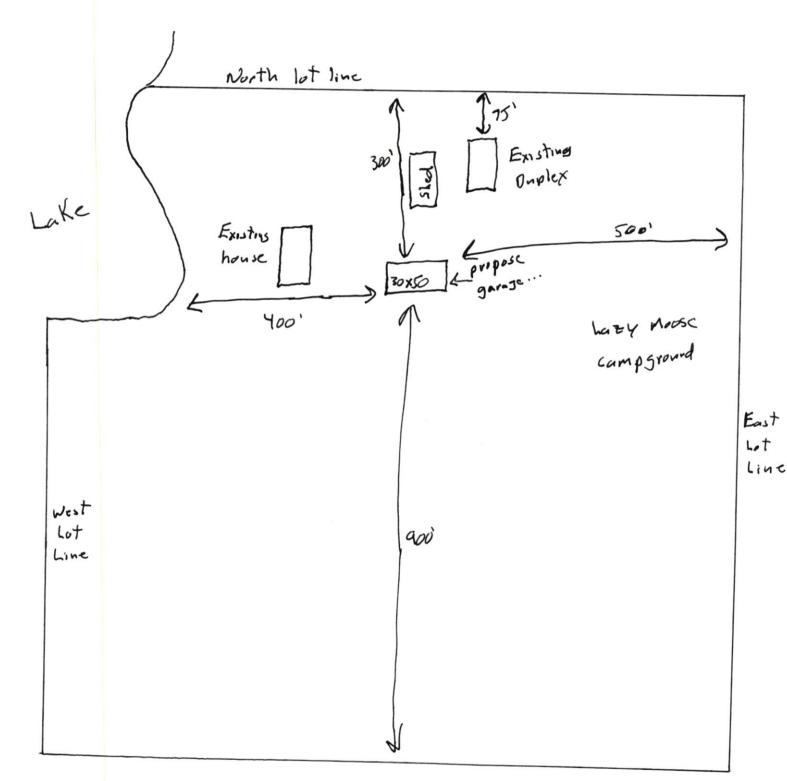

Requests a special exception to establish resort lodging utilizing an existing duplex and add a 30' x 50' accessory structure to a seasonal campground in a Recreational-Residential district, property described as prt SE-SW, consisting of approx 31.6 acres, located in Section 27, T33N, R10W, Town of Chetek, Barron County, Wisconsin.

Property owner: Quinn C. & Brandy L. Johnson

Property address: 2740 7th Avenue, Chetek, Wisconsin

All persons interested are invited to attend said hearing.

Dated at Barron, Wisconsin, this 5th day of April, 2023.

## ORDINANCES RELATING TO HEARING

Appeal: 3929

Applicant/Owner: Quinn C. & Brandy L. Johnson

Previous Appeals: #2458, 2526 & 3908

**Request:** A special exception to establish resort lodging utilizing an existing duplex and add a 30' x 50' accessory structure to a seasonal campground in a Recreational-Residential district, in the Town of Chetek.