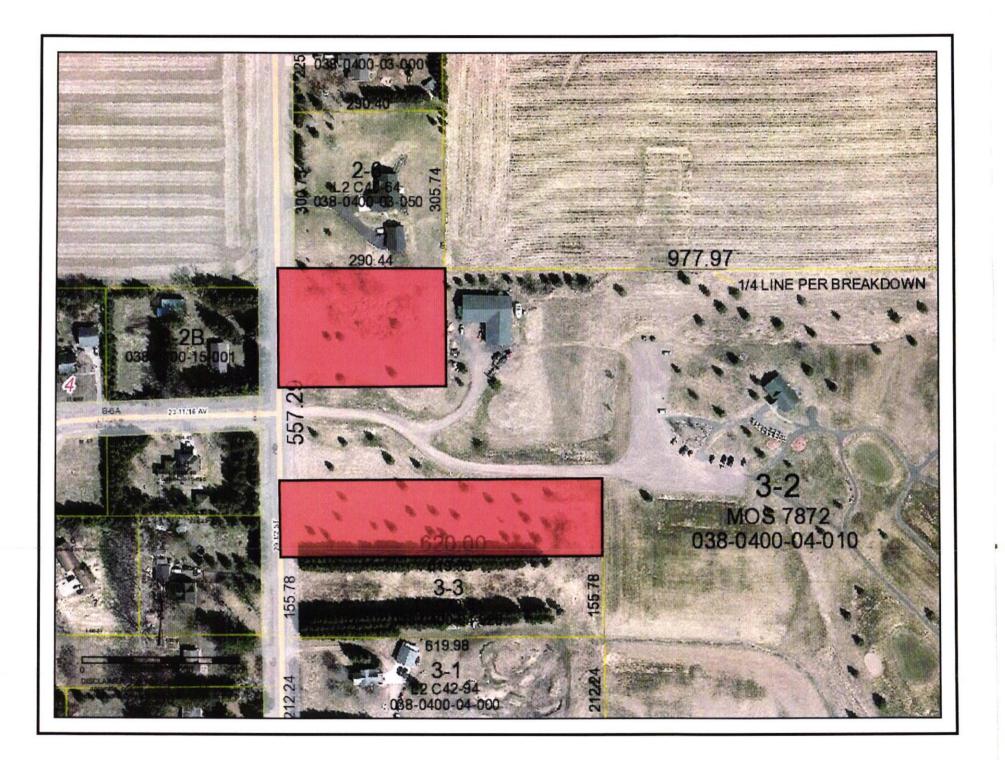

## BARRON COUNTY CERTIFIED SURVEY MAP

A PART OF THE SW 1/4 OF THE NE 1/4 OF SECTION 4, T. 35 N., R. 11 W.,

#### SURVEYOR'S NOTES

- 1. No title search preformed by Shilts Land Surveying, LLC.
- 2. No utilities located for this survey. There may be above and under ground utilities on this site.
- 3. This survey may be subject to other easements, restrictions, reservations, and water laws that exist through unrecorded means or by record.
- 4. Completion date of fieldwork:

SCALE: 1" = 150' V 150 0 75 150

BEARINGS REFERENCED TO THE NORTH LINE OF THE NE 1/4 OF SECTION 4, WHICH HAS A BARRON COUNTY GEODETIC GRID BEARING OF N 89°56'30" W.

PREPARED FOR:

DALE STRUZAN 2369 20 1/2 STREET RICE LAKE, WI 54868 SHILTS LAND 2092 15th AVENUE CAMERON, WI 54822 TELEPHONE: 715-651-5476

## BARRON COUNTY CERTIFIED SURVEY MAP A PART OF THE SW 1/4 OF THE NE 1/4 OF SECTION 4, T. 35 N., R. 11 W., TOWN OF RICE LAKE, BARRON COUNTY, WISCONSIN.

#### SURVEYOR'S CERTIFICATE

I, Matthew R. Shilts, professional Wisconsin land surveyor, hereby certify:

That I have surveyed, divided and mapped a parcel of land which is a part of the SW 1/4 of the NE 1/4 of Section 4, T. 35 N., R. 11 W., Town of Rice Lake, Barron County, Wisconsin, more particularly described as follows:

Commencing at the North 1/4 corner of said Section 4; thence S 00°47'30"E, 1483.39 feet to the Point of Beginning;

thence S 00°47'30"E, 223.71 feet; thence S 89°49'05"E, 323.46 feet; thence N 00°47'30"W, 223.71 feet; thence N 89°49'05"W, 323.46 feet to the Point of Beginning.

Also commencing at the North 1/4 corner of said Section 4; thence S  $00^{\circ}47'30''E$ , 1890.79 feet to the Point of Beginning;

thence S 00°47'30"E, 150.01 feet; thence S 00°47 30°E, 150.01 reet, thence N 89°51'46"E, 619.99 feet; thence N 00°08'14"W, 150.00 feet; thence S 89°51'46"W, 621.71 feet to the Point of Beginning.

Subject to a Town road right-of-way for 20 1/2 Street.

That I have made this survey, land division and map by the direction of Dale Struzan.

That such plat is a correct representation of all of the exterior boundaries of the land surveyed and the subdivision thereof made.

That I have fully complied with the provisions of the Barron County Subdivision Ordinances and Chapter 236.34 of the Wisconsin Statutes and Chapter A-E 7 of Wisconsin Administrative Code in surveying, dividing and mapping the same.

Matthew R. Shifts S-2633