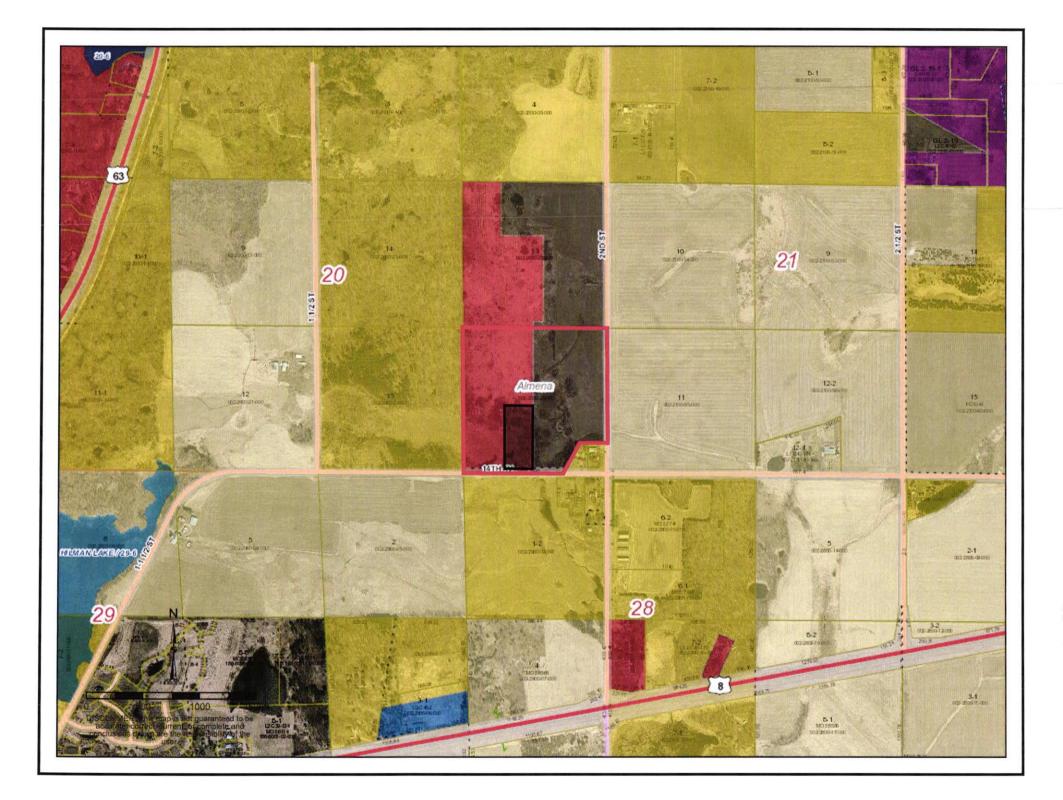

### Amended AGENDA

- 1. Call to order.
- 2. Acknowledgement of Public Posting Requirements
- 3. Public Comment
- 4. Approve February 1, 2023 meeting minutes.
- 5. Edit List Review N/A discussion only (no motion required)
- 6. 2-Lot CSM, Dale Struzan Property, Town of Rice Lake: Matt Shilts, PLS
- 7. Amend Farmland Preservation Plan Map Areas for the Town of Oak Grove (map correction)
- 8. Public Hearings:
- 1:30 p.m. A rezoning request from the Residential-1 district to the Agricultural-2 district on property described as Prt NE-NW shown as Lot 1 CSM 46/54, consisting of 4.867 acres, located in Section 21, T34N, R11W, Town of Stanley. Property owned by Red Cedar Valley Properties, LLC.
- 1:40 p.m. A rezoning request from the Residential-1 district to the Mineral Reservation district on property described as part of W ½ of SE-SE, consisting of approx. 3.15 acres, located in Section 20, T34N, R14W, Town of Almena. Property owned by Larry J. & Carol J. Hansen.
- 9. Discussion: Draft Ordinance Updates
- 10. Discussion: Zoning office activities and actions
- 11. Future Agenda Items:
- 12. Set next meeting date. April 5, 2023
- 13. Adjournment.