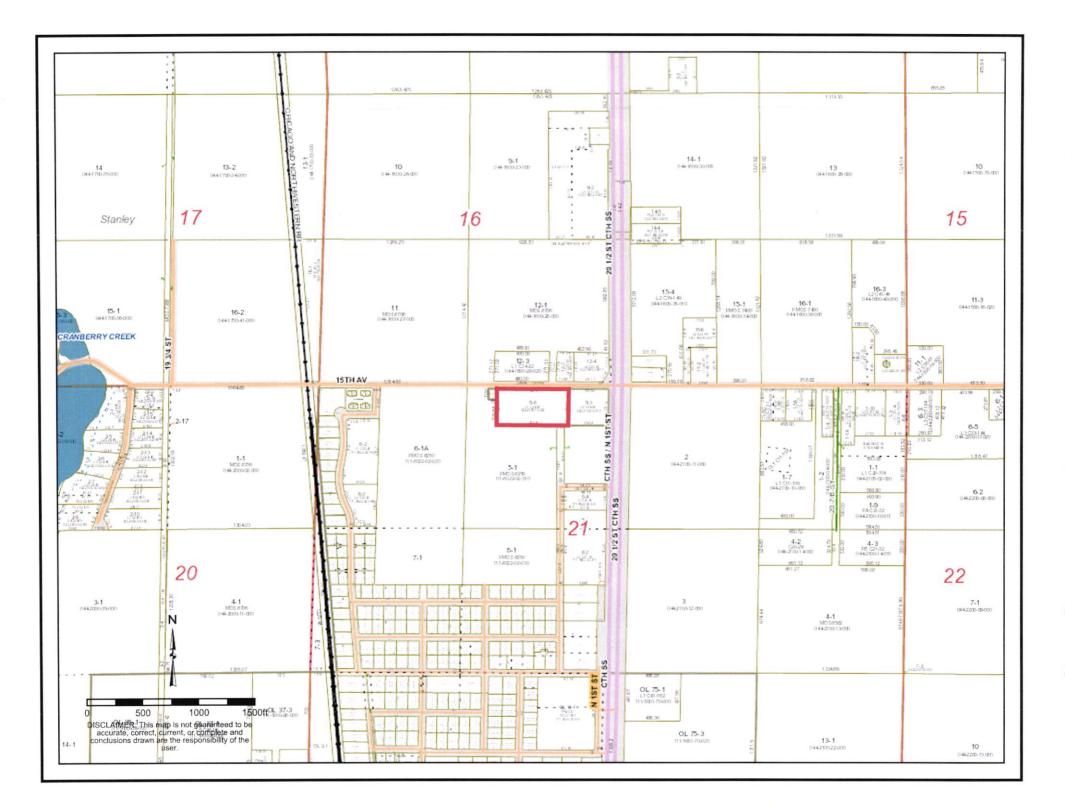

Request to rezone Prt NE-NW shown as Lot 1 CSM 46/54, consisting of 4.867 acres, located in Section 21, T34N, R11W, Town of Stanley, from the Residential-1 to the Agricultural-2 district.

Property owned by Red Cedar Valley Properties, LLC.

### Amended AGENDA

- 1. Call to order.
- 2. Acknowledgement of Public Posting Requirements
- 3. Public Comment
- 4. Approve February 1, 2023 meeting minutes.
- 5. Edit List Review N/A discussion only (no motion required)
- 6. 2-Lot CSM, Dale Struzan Property, Town of Rice Lake: Matt Shilts, PLS
- 7. Amend Farmland Preservation Plan Map Areas for the Town of Oak Grove (map correction)
- 8. Public Hearings:
- 1:30 p.m. A rezoning request from the Residential-1 district to the Agricultural-2 district on property described as Prt NE-NW shown as Lot 1 CSM 46/54, consisting of 4.867 acres, located in Section 21, T34N, R11W, Town of Stanley. Property owned by Red Cedar Valley Properties, LLC.
- 1:40 p.m. A rezoning request from the Residential-1 district to the Mineral Reservation district on property described as part of W ½ of SE-SE, consisting of approx. 3.15 acres, located in Section 20, T34N, R14W, Town of Almena. Property owned by Larry J. & Carol J. Hansen.
- 9. Discussion: Draft Ordinance Updates
- 10. Discussion: Zoning office activities and actions
- 11. Future Agenda Items:
- 12. Set next meeting date. April 5, 2023
- 13. Adjournment.