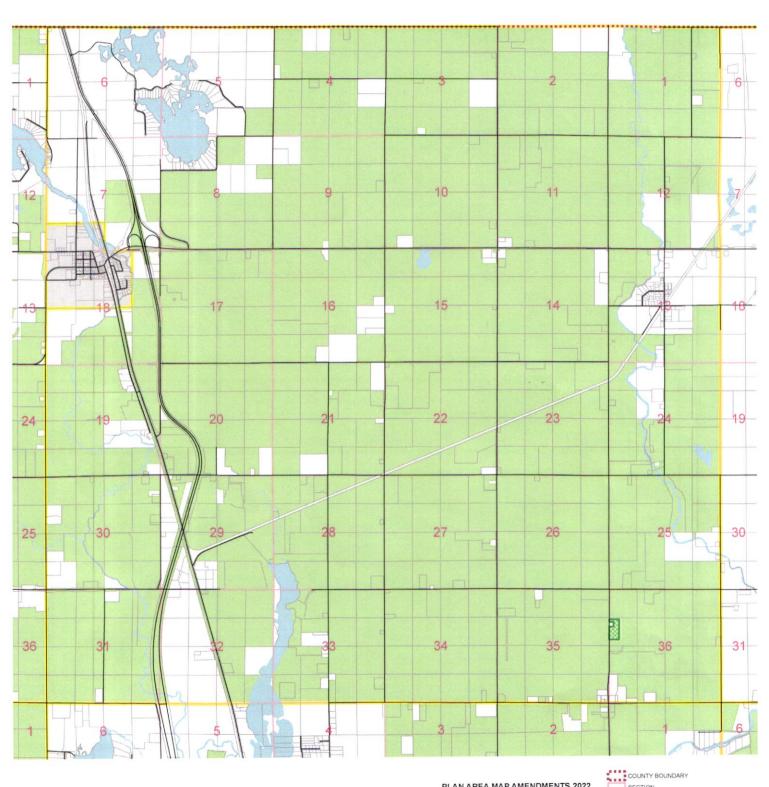

## FARMLAND PRESERVATION PLAN MAP TOWN OF OAK GROVE BARRON COUNTY

The Farmland Preservation Plan Maps supersede the Preferred Land Use Maps of the Barron County Comprehensive Plan when inconsistencies exist regarding non-agricultural development.