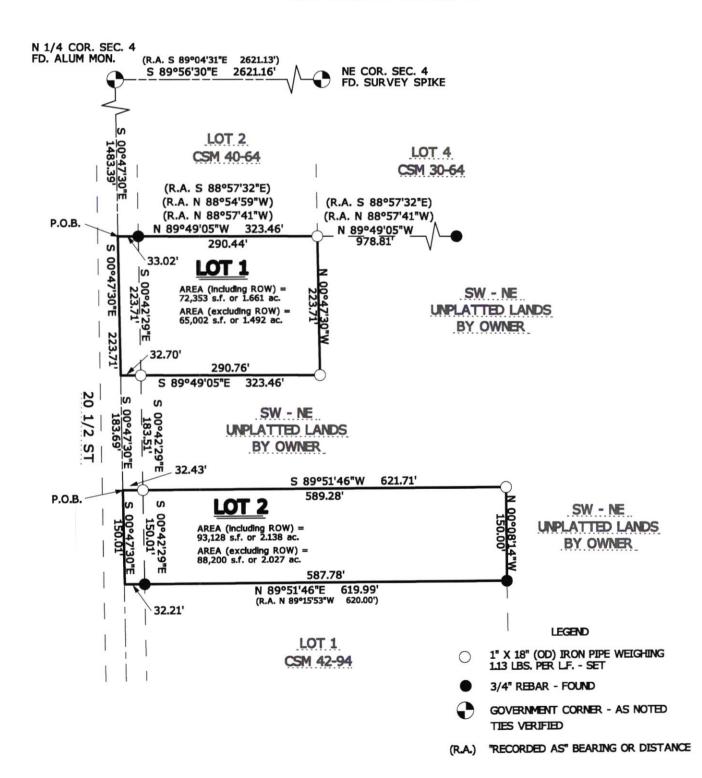

## BARRON COUNTY CERTIFIED SURVEY MAP

A PART OF THE SW 1/4 OF THE NE 1/4 OF SECTION 4, T. 35 N., R. 11 W.,

#### SURVEYOR'S NOTES

- 1. No title search preformed by Shilts Land Surveying, LLC.
- 2. No utilities located for this survey. There may be above and under ground utilities on this site.
- 3. This survey may be subject to other easements, restrictions, reservations, and water laws that exist through unrecorded means or by record.
- 4. Completion date of fieldwork:

SCALE: 1" = 150' V 150 0 75 150

BEARINGS REFERENCED TO THE NORTH LINE OF THE NE 1/4 OF SECTION 4, WHICH HAS A BARRON COUNTY GEODETIC GRID BEARING OF N 89°56'30" W.

PREPARED FOR:

DALE STRUZAN 2369 20 1/2 STREET RICE LAKE, WI 54868 SHILTS LAND 2092 15th AVENUE CAMERON, WI 54822 TELEPHONE: 715-651-5476

## BARRON COUNTY CERTIFIED SURVEY MAP A PART OF THE SW 1/4 OF THE NE 1/4 OF SECTION 4, T. 35 N., R. 11 W., TOWN OF RICE LAKE, BARRON COUNTY, WISCONSIN.

#### SURVEYOR'S CERTIFICATE

I, Matthew R. Shilts, professional Wisconsin land surveyor, hereby certify:

That I have surveyed, divided and mapped a parcel of land which is a part of the SW 1/4 of the NE 1/4 of Section 4, T. 35 N., R. 11 W., Town of Rice Lake, Barron County, Wisconsin, more particularly described as follows:

Commencing at the North 1/4 corner of said Section 4; thence S 00°47'30"E, 1483.39 feet to the Point of Beginning;

thence S 00°47'30"E, 223.71 feet; thence S 89°49'05"E, 323.46 feet; thence N 00°47'30"W, 223.71 feet; thence N 89°49'05"W, 323.46 feet to the Point of Beginning.

Also commencing at the North 1/4 corner of said Section 4; thence S  $00^{\circ}47'30''E$ , 1890.79 feet to the Point of Beginning;

thence S 00°47'30"E, 150.01 feet; thence S 00°47 30°E, 150.01 reet, thence N 89°51'46"E, 619.99 feet; thence N 00°08'14"W, 150.00 feet; thence S 89°51'46"W, 621.71 feet to the Point of Beginning.

Subject to a Town road right-of-way for 20 1/2 Street.

That I have made this survey, land division and map by the direction of Dale Struzan.

That such plat is a correct representation of all of the exterior boundaries of the land surveyed and the subdivision thereof made.

That I have fully complied with the provisions of the Barron County Subdivision Ordinances and Chapter 236.34 of the Wisconsin Statutes and Chapter A-E 7 of Wisconsin Administrative Code in surveying, dividing and mapping the same.

Matthew R. Shifts S-2633