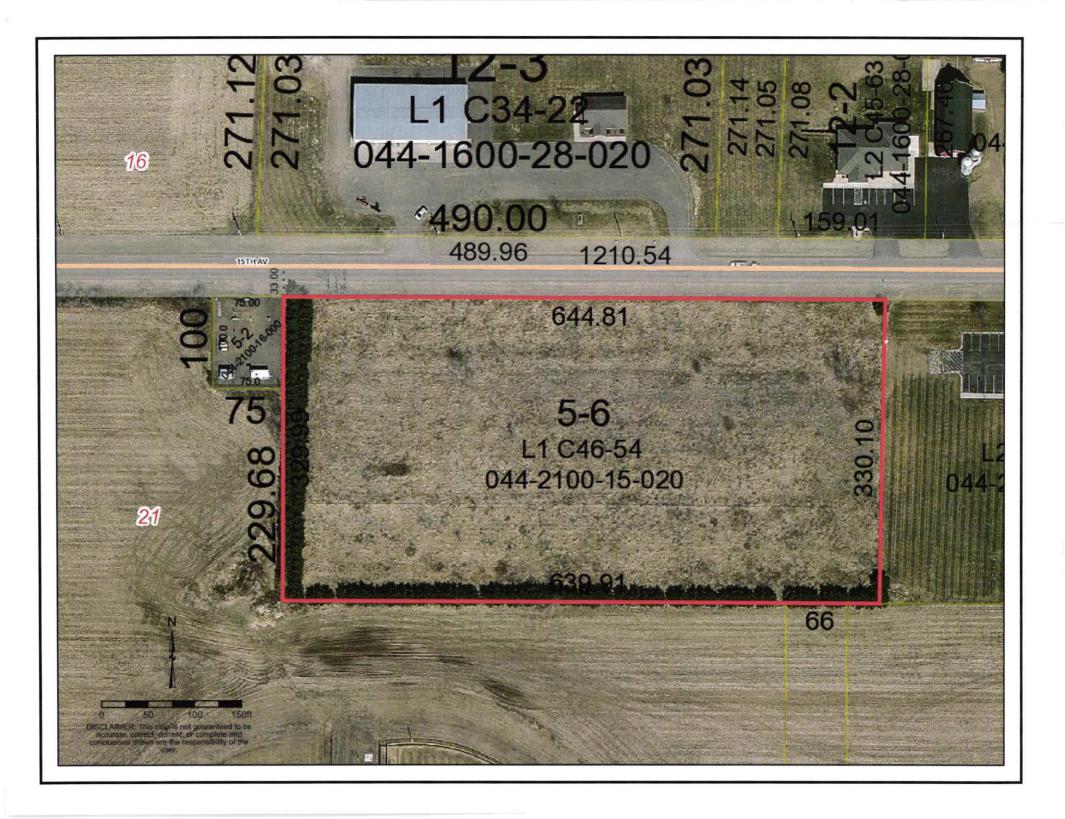

Request to rezone Prt NE-NW shown as Lot 1 CSM 46/54, consisting of 4.867 acres, located in Section 21, T34N, R11W, Town of Stanley, from the Residential-1 to the Agricultural-2 district.

Property owned by Red Cedar Valley Properties, LLC.

### Amended AGENDA

- 1. Call to order.
- 2. Acknowledgement of Public Posting Requirements
- 3. Public Comment
- 4. Approve February 1, 2023 meeting minutes.
- 5. Edit List Review N/A discussion only (no motion required)
- 6. 2-Lot CSM, Dale Struzan Property, Town of Rice Lake: Matt Shilts, PLS
- 7. Amend Farmland Preservation Plan Map Areas for the Town of Oak Grove (map correction)
- 8. Public Hearings:
- 1:30 p.m. A rezoning request from the Residential-1 district to the Agricultural-2 district on property described as Prt NE-NW shown as Lot 1 CSM 46/54, consisting of 4.867 acres, located in Section 21, T34N, R11W, Town of Stanley. Property owned by Red Cedar Valley Properties, LLC.
- 1:40 p.m. A rezoning request from the Residential-1 district to the Mineral Reservation district on property described as part of W ½ of SE-SE, consisting of approx. 3.15 acres, located in Section 20, T34N, R14W, Town of Almena. Property owned by Larry J. & Carol J. Hansen.
- 9. Discussion: Draft Ordinance Updates
- 10. Discussion: Zoning office activities and actions
- 11. Future Agenda Items:
- 12. Set next meeting date. April 5, 2023
- 13. Adjournment.