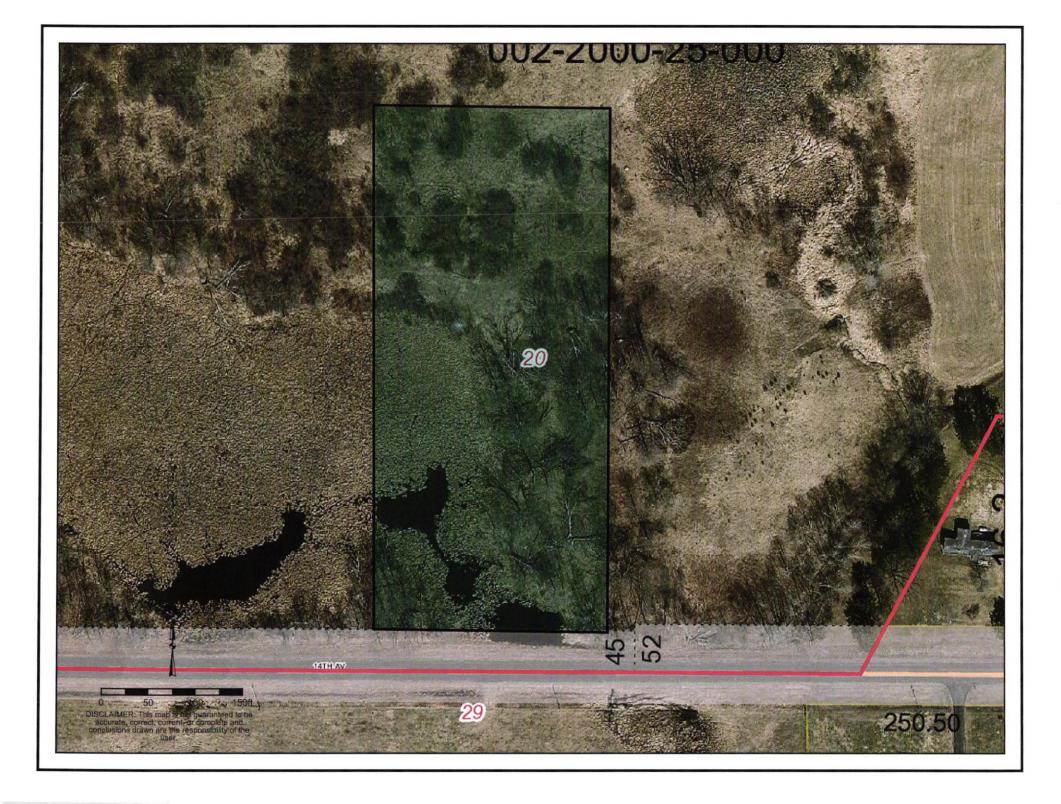

### Amended AGENDA

- 1. Call to order.
- 2. Acknowledgement of Public Posting Requirements
- 3. Public Comment
- 4. Approve February 1, 2023 meeting minutes.
- 5. Edit List Review N/A discussion only (no motion required)
- 6. 2-Lot CSM, Dale Struzan Property, Town of Rice Lake: Matt Shilts, PLS
- 7. Amend Farmland Preservation Plan Map Areas for the Town of Oak Grove (map correction)
- 8. Public Hearings:
- 1:30 p.m. A rezoning request from the Residential-1 district to the Agricultural-2 district on property described as Prt NE-NW shown as Lot 1 CSM 46/54, consisting of 4.867 acres, located in Section 21, T34N, R11W, Town of Stanley. Property owned by Red Cedar Valley Properties, LLC.
- 1:40 p.m. A rezoning request from the Residential-1 district to the Mineral Reservation district on property described as part of W ½ of SE-SE, consisting of approx. 3.15 acres, located in Section 20, T34N, R14W, Town of Almena. Property owned by Larry J. & Carol J. Hansen.
- 9. Discussion: Draft Ordinance Updates
- 10. Discussion: Zoning office activities and actions
- 11. Future Agenda Items:
- 12. Set next meeting date. April 5, 2023
- 13. Adjournment.