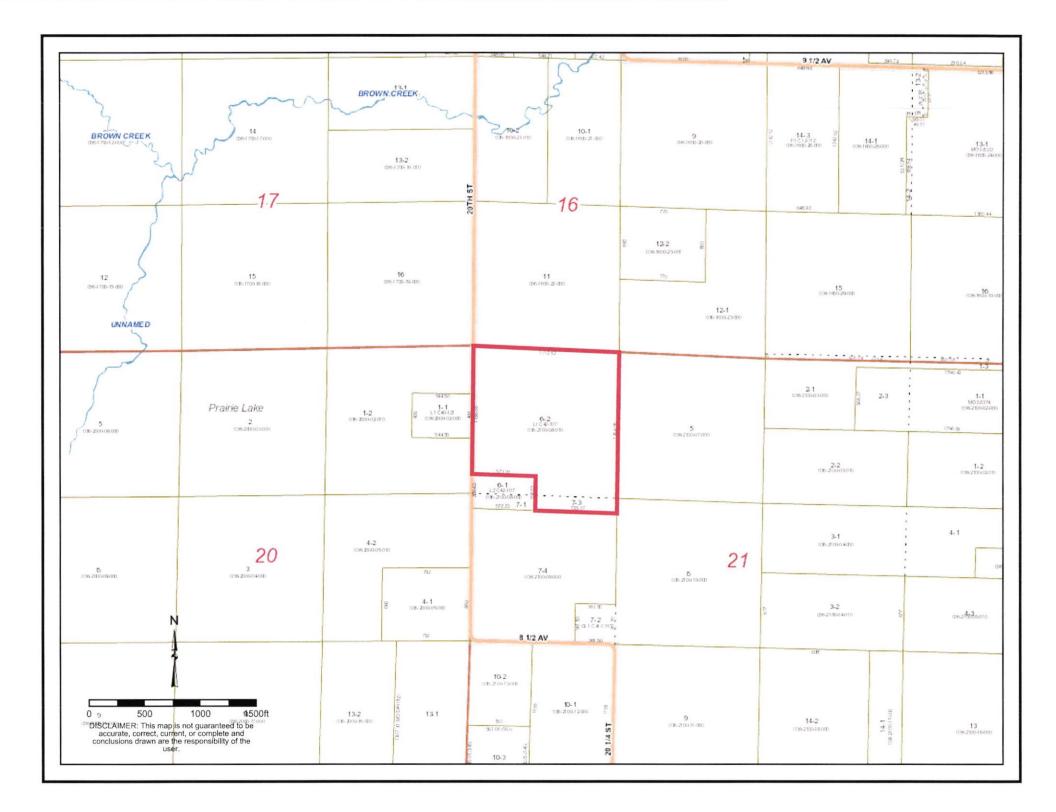

Requests a special exception to allow an extended time period for a temporary dwelling in an Agricultural-1 district, property described as part W  $\frac{1}{2}$  - NW  $\frac{1}{4}$  shown as Lot 1 CSM 42/107, consisting of 39.856 acres, located in Section 21, T33N, R11W, Town of Prairie Lake, Barron County, Wisconsin.

Property owner: Matthew S. & Crystal B. Sharpley Property address: 877 20<sup>th</sup> Street, Cameron, Wisconsin

All persons interested are invited to attend said hearing.

Dated at Barron, Wisconsin, this 11th day of January, 2023.