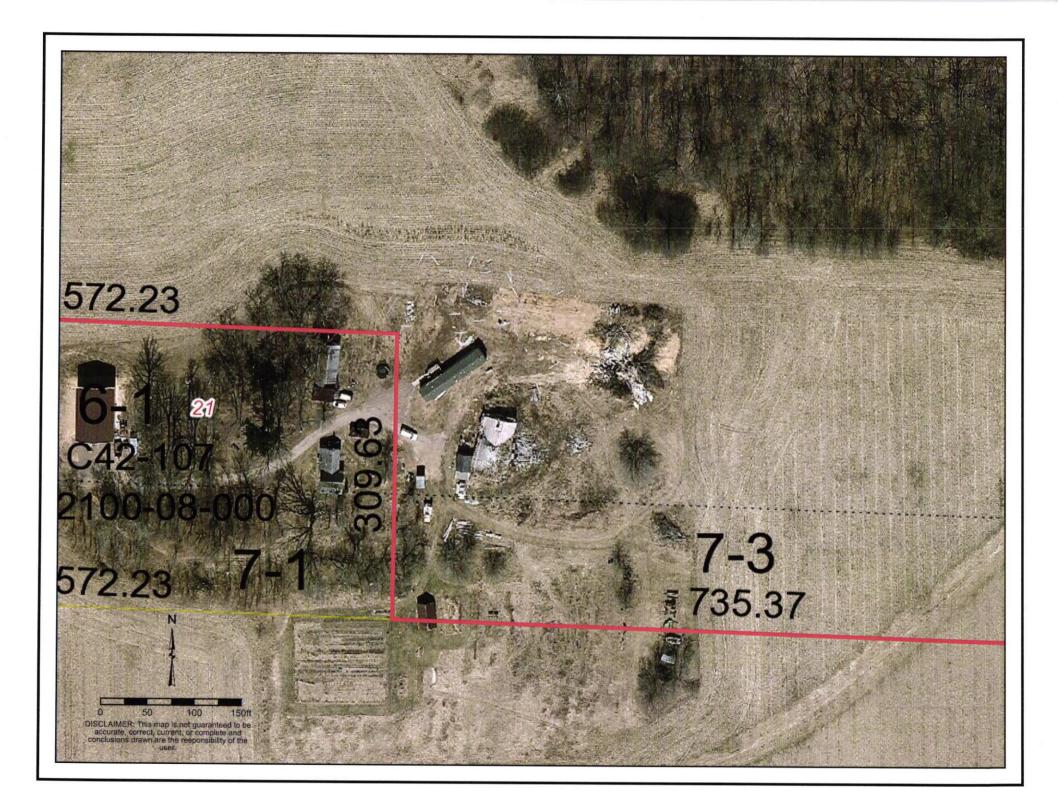

Requests a special exception to allow an extended time period for a temporary dwelling in an Agricultural-1 district, property described as part W  $\frac{1}{2}$  - NW  $\frac{1}{4}$  shown as Lot 1 CSM 42/107, consisting of 39.856 acres, located in Section 21, T33N, R11W, Town of Prairie Lake, Barron County, Wisconsin.

Property owner: Matthew S. & Crystal B. Sharpley Property address: 877 20<sup>th</sup> Street, Cameron, Wisconsin

All persons interested are invited to attend said hearing.

Dated at Barron, Wisconsin, this 11th day of January, 2023.