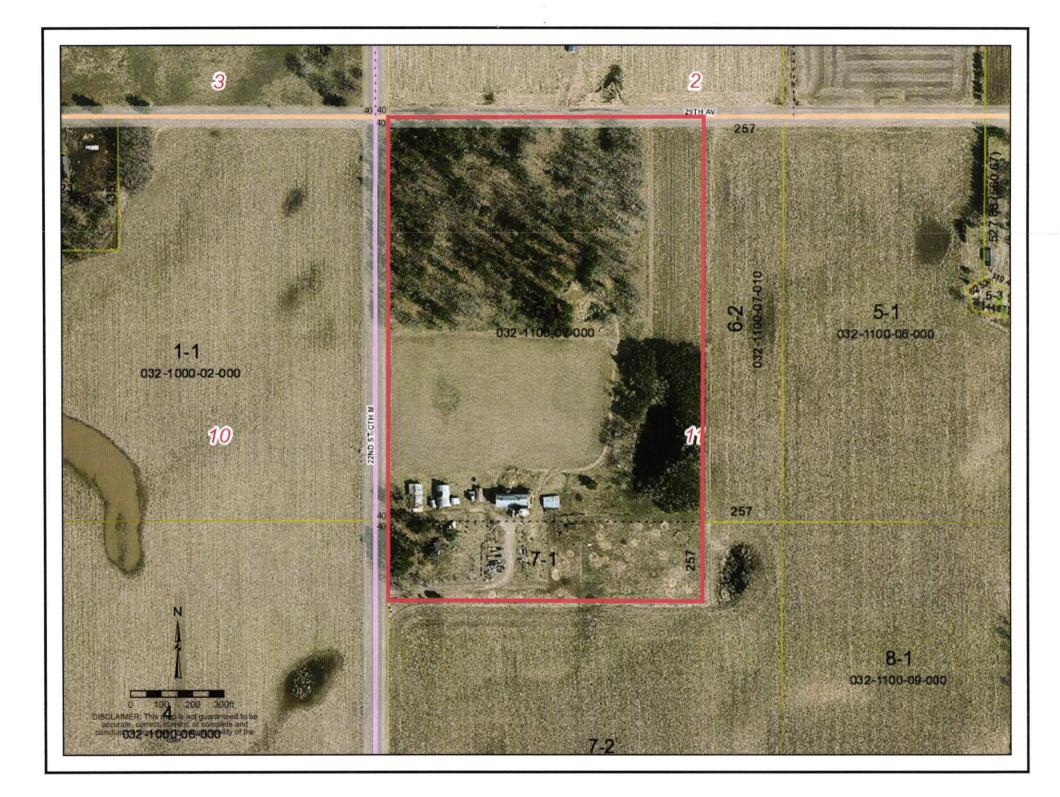

Requests a special exception to establish a rural special events venue in an Agricultural-2 district, property described as Prt NW-NW & Prt SW-NW consisting of 4.31 acres, located in Section 11, T36N, R11W, Town of Oak Grove, Barron County, Wisconsin.

Property owner: Michael Lillyblad Property address: 2875 22<sup>nd</sup> Street, Rice Lake, Wisconsin

All persons interested are invited to attend said hearing.

Dated at Barron, Wisconsin, this 11th day of January, 2023.