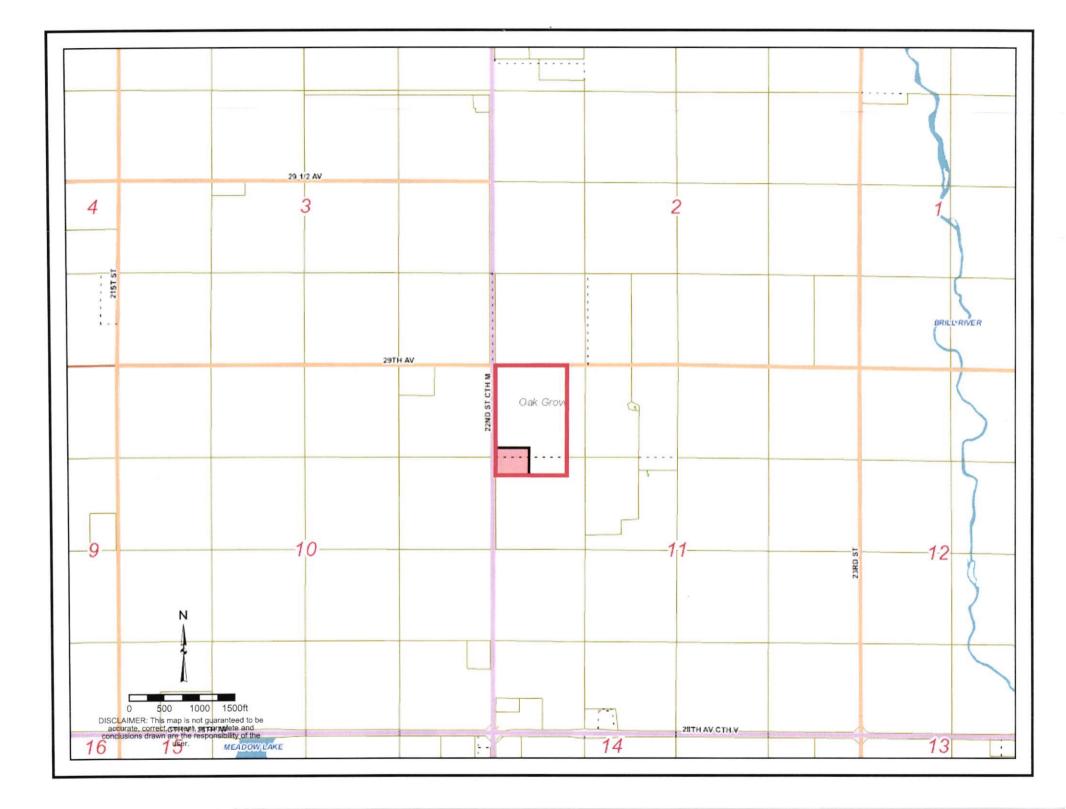

Requests a special exception to establish a rural special events venue in an Agricultural-2 district, property described as Prt NW-NW & Prt SW-NW consisting of 4.31 acres, located in Section 11, T36N, R11W, Town of Oak Grove, Barron County, Wisconsin.

Property owner: Michael Lillyblad Property address: 2875 22<sup>nd</sup> Street, Rice Lake, Wisconsin

All persons interested are invited to attend said hearing.

Dated at Barron, Wisconsin, this 11th day of January, 2023.