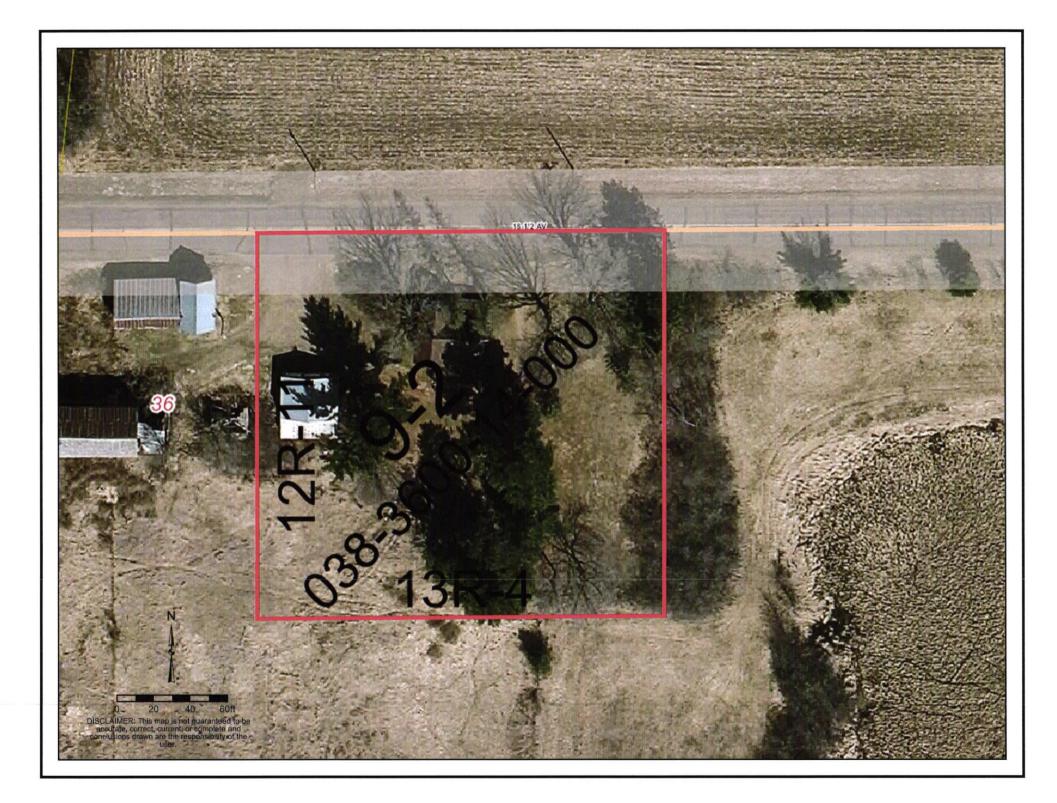

Requests a variance to construct a dwelling addition with a reduced setback to the road and road right-of-way in an Agricultural-1 district on property described as the E 13 rds 4 ft of W 33 rds 4 ft of N 12 rds 11 ft of NE-SW, consisting of 1.0 acre, located in Section 36, T35N, R11W, Town of Rice Lake, Barron County, Wisconsin.

Property owners: Chelsea McDonald Property address: 2333 18 <sup>1</sup>/<sub>2</sub> Avenue, Rice Lake, Wisconsin

All persons interested are invited to attend said hearing.

Dated at Barron, Wisconsin, this 11th day of January, 2023.