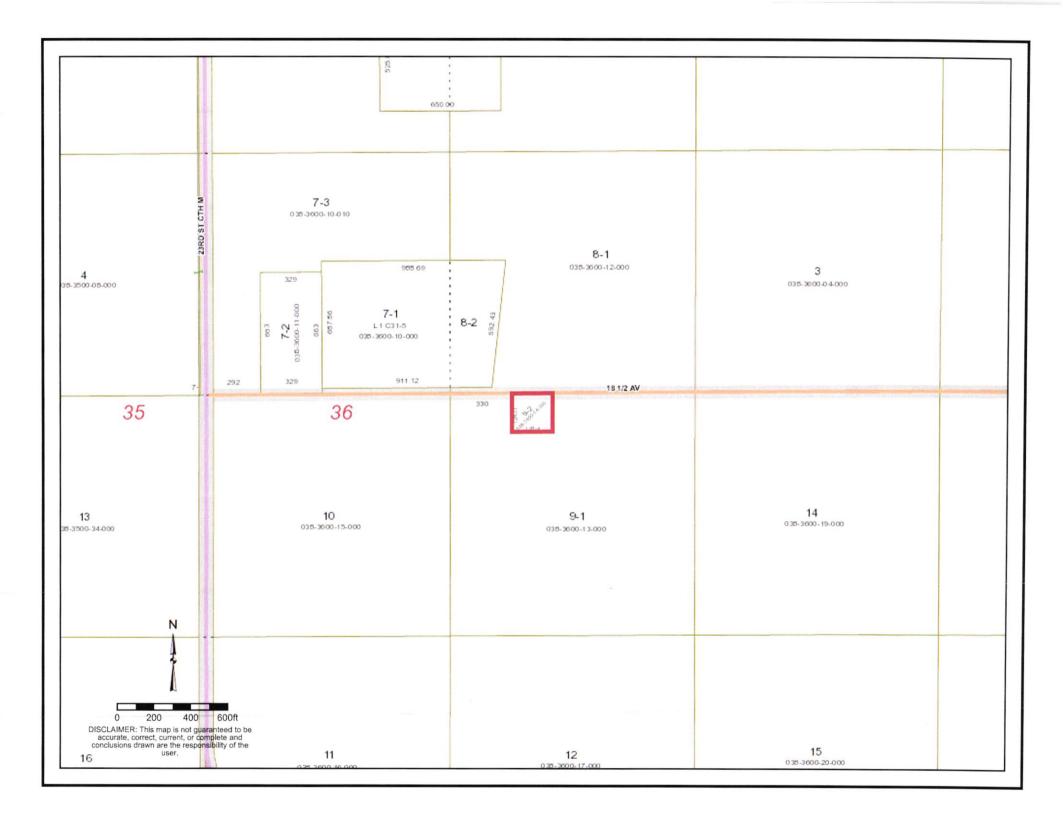

Requests a variance to construct a dwelling addition with a reduced setback to the road and road right-of-way in an Agricultural-1 district on property described as the E 13 rds 4 ft of W 33 rds 4 ft of N 12 rds 11 ft of NE-SW, consisting of 1.0 acre, located in Section 36, T35N, R11W, Town of Rice Lake, Barron County, Wisconsin.

Property owners: Chelsea McDonald Property address: 2333 18 <sup>1</sup>/<sub>2</sub> Avenue, Rice Lake, Wisconsin

All persons interested are invited to attend said hearing.

Dated at Barron, Wisconsin, this 11th day of January, 2023.